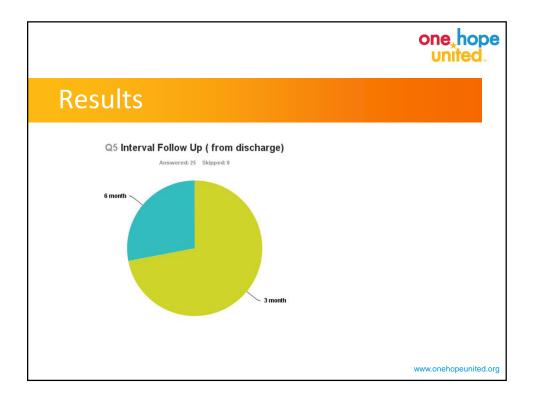

---------------------------------------------------------------------------------------------------------------------------------------------------------------------------------------------------------------------------------------|
| Survey Monkey       |                                                                                                                                                                                                                                                                 |
| <u>CCBYS Survey</u> | Follow Up Data Collection   Please enter the data you have collected from your families by answering the following questions.   Thank you   * 1. Client identifying Number (CMS)   Parent   Child   Other (please specify)   Other (please specify)   Date   MM |