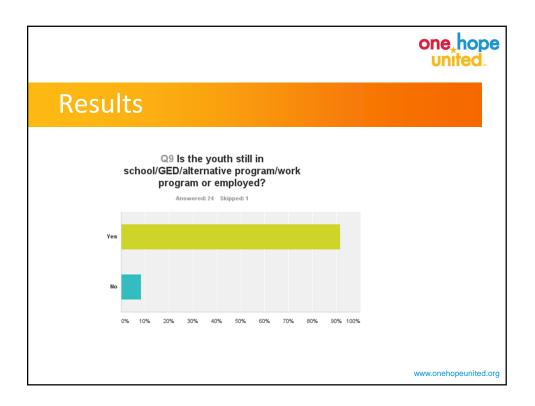

-------------------------------------------------------------------------------------------------------------------------------------------------------------------------------------------------------------------------------------|
| Survey Monkey       |                                                                                                                                                                                                                                                                 |
| <u>CCBYS Survey</u> | Follow Up Data Collection   Please enter the data you have collected from your families by answering the following questions.   Thank you   * 1. Client identifying Number (CMS)   Parent   Child   Other (please specify)   Other (please specify)   Date   MM |