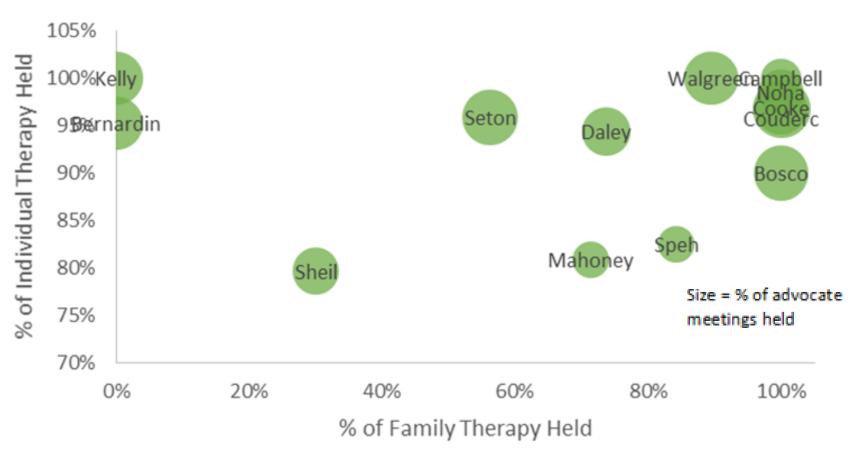

0% 70% 60% 51% 51% 45% 50% 40% 29% 29% 24% 24% 30% 20% 10% 11 Months Any Job Off-campus Job Youth by number of jobs held Youth by number of jobs held Off-campus jobs; 2015 Move-in cohort Any job; 2015 Move-in cohort Target



- Technical tips
  - Using Excel and Word to create reports
  - Using a PDF program to manage and create reports at different levels

- What feedback do I have? What are staff asking for?
  - Use staff feedback to refine visualizations over time
  - Be comfortable with an iterative approach
  - Users are experts
  - "Communication is the responsibility of the sender"
- Examples
  - Attendance rates
  - "The data are not meaningful"
  - "The data are inaccurate"

#### Girl's Campus Advocate Meetings Held



#### Hay Campus Advocate Meetings Held



#### Old Version





**First Try** 



Second try

| Advocate Meetings |      |         |  |  |  |  |  |
|-------------------|------|---------|--|--|--|--|--|
| Bernardin         | 100% | 78/78   |  |  |  |  |  |
| Bosco             | 96%  | 74/77   |  |  |  |  |  |
| Campbell          | 94%  | 73/78   |  |  |  |  |  |
| Cooke             | 89%  | 123/138 |  |  |  |  |  |
| Couderc           | 99%  | 137/138 |  |  |  |  |  |
| Daley             | 89%  | 95/107  |  |  |  |  |  |
| Kelly             | 92%  | 93/101  |  |  |  |  |  |
| Mahoney           | 75%  | 83/111  |  |  |  |  |  |
| Noha              | 82%  | 80/97   |  |  |  |  |  |
| Quille            | 93%  | 94/101  |  |  |  |  |  |
| Seton             | 100% | 92/92   |  |  |  |  |  |
| Sheil             | 69%  | 78/113  |  |  |  |  |  |
| Speh