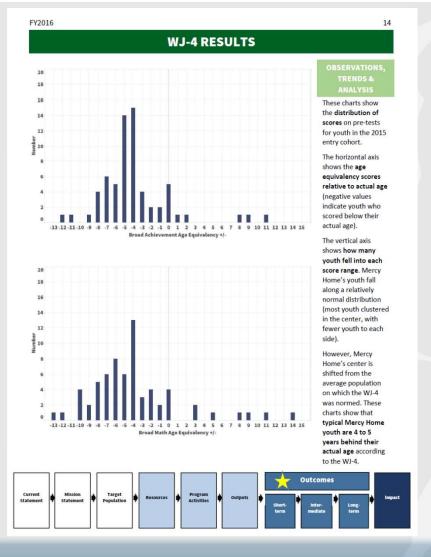

- Branding
  - White space/clutter
  - Re-usability
  - Printing considerations

FY2016 10 **YOUTH EMPLOYMENT** This page contains employment data about youth in the 2015 move-in cohort (all youth who moved-in between 1/1/15 – 12/31/15). The purpose of using a move-in cohort is to track a group of youth longitudinally about a topic (in this case employment). As such, this page contains information about length of time until employment and number of jobs held over time. This cohort includes 82 youth. It has not been stratified by age. Time until job attainment 100% 90% 80% 70% 60% 51% 51% 45% 50% 40% 29% 29% 24% 24% 30% 20% 10% 11 Months Any Job Off-campus Job Youth by number of jobs held Youth by number of jobs held Off-campus jobs; 2015 Move-in cohort Any job; 2015 Move-in cohort Target



- Technical tips
  - Using Excel and Word to create reports
  - Using a PDF program to manage and create reports at different levels

- What feedback do I have? What are staff asking for?
  - Use staff feedback to refine visualizations over time
  - Be comfortable with an iterative approach
  - Users are experts
  - "Communication is the responsibility of the sender"
- Examples
  - Attendance rates
  - "The data are not meaningful"
  - "The data are inaccurate"

#### Girl's Campus Advocate Meetings Held



#### Hay Campus Advocate Meetings Held



#### Old Version





**First Try** 



Second try

| Advocate Meetings |      |         |  |  |  |  |  |
|-------------------|------|---------|--|--|--|--|--|
| Bernardin         | 100% | 78/78   |  |  |  |  |  |
| Bosco             | 96%  | 7