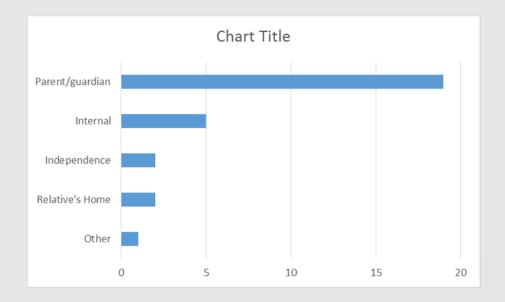

- Mercy Home for Boys and Girls
  - Residential
    - AfterCare
  - Mentoring
  - Supportive Housing

- Old
  - Spreadsheets and Tables

| Bosco                                                                                                                                                                                                                                                                                                                                                                                                                                                                                                                                                                                                                                                                                                                                                                                                                                                                                                                                                                                                                                                                                                                                                                                                                                                                                                                                                                                                                                                                                                                                                                                                                                                                                                                                                                                                                                                                                                                                                                                                                                                                                                                        |          |             |              |                 |                       |                     |                                   |
|------------------------------------------------------------------------------------------------------------------------------------------------------------------------------------------------------------------------------------------------------------------------------------------------------------------------------------------------------------------------------------------------------------------------------------------------------------------------------------------------------------------------------------------------------------------------------------------------------------------------------------------------------------------------------------------------------------------------------------------------------------------------------------------------------------------------------------------------------------------------------------------------------------------------------------------------------------------------------------------------------------------------------------------------------------------------------------------------------------------------------------------------------------------------------------------------------------------------------------------------------------------------------------------------------------------------------------------------------------------------------------------------------------------------------------------------------------------------------------------------------------------------------------------------------------------------------------------------------------------------------------------------------------------------------------------------------------------------------------------------------------------------------------------------------------------------------------------------------------------------------------------------------------------------------------------------------------------------------------------------------------------------------------------------------------------------------------------------------------------------------|----------|-------------|--------------|-----------------|-----------------------|---------------------|-----------------------------------|
| Extrame   First name   First name   Program   Extrame   Program   Extrame   Program   Extrame   Program   Extrame   Program   Extrame   Program   Program  |          |             |              |                 | Was a transition plan |                     |                                   |
| Bosco                                                                                                                                                                                                                                                                                                                                                                                                                                                                                                                                                                                                                                                                                                                                                                                                                                                                                                                                                                                                                                                                                                                                                                                                                                                                                                                                                                                                                                                                                                                                                                                                                                                                                                                                                                                                                                                                                                                                                                                                                                                                                                                        |          |             |              |                 |                       |                     |                                   |
| Program   Last name   First name   Transition Date   the next setting?   % of PTP Achieved   Post Transition Placem   02-Apr-16   N   <25% Achieved   Parent/guardian home   27-Jun-16   N   <25% Achieved   Parent/guardian home   27-Jun-16   N   <25% Achieved   Parent/guardian home   None   None |          |             |              |                 |                       |                     |                                   |
| Bosco                                                                                                                                                                                                                                                                                                                                                                                                                                                                                                                                                                                                                                                                                                                                                                                                                                                                                                                                                                                                                                                                                                                                                                                                                                                                                                                                                                                                                                                                                                                                                                                                                                                                                                                                                                                                                                                                                                                                                                                                                                                                                                                        | Dragram  | lost name   | First name   | Transition Date |                       | 0/ of DTD Ashioused | Post Transition Placement         |
| Mahoney         27-Jun-16         N         <25% Achieved         Parent/guardian home           Kelly         01-Jun-16 N         <25% Achieved                                                                                                                                                                                                                                                                                                                                                                                                                                                                                                                                                                                                                                                                                                                                                                                                                                                                                                                                                                                                                                                                                                                                                                                                                                                                                                                                                                                                                                                                                                                                                                                                                                                                                                                                                                                                                                                                                                                                                                             | _        | Last Hallie | riistiiallie |                 | •                     |                     |                                   |
| Kelly         01-Jun-16 N         <25% Achieved         Relative's home           Bosco         11-Apr-16 N         <25% Achieved                                                                                                                                                                                                                                                                                                                                                                                                                                                                                                                                                                                                                                                                                                                                                                                                                                                                                                                                                                                                                                                                                                                                                                                                                                                                                                                                                                                                                                                                                                                                                                                                                                                                                                                                                                                                                                                                                                                                                                                            |          | -           |              |                 |                       |                     |                                   |
| Bosco                                                                                                                                                                                                                                                                                                                                                                                                                                                                                                                                                                                                                                                                                                                                                                                                                                                                                                                                                                                                                                                                                                                                                                                                                                                                                                                                                                                                                                                                                                                                                                                                                                                                                                                                                                                                                                                                                                                                                                                                                                                                                                                        |          |             |              |                 |                       |                     |                                   |
| Walgreen         26-Apr-16 N         <25% Achieved                                                                                                                                                                                                                                                                                                                                                                                                                                                                                                                                                                                                                                                                                                                                                                                                                                                                                                                                                                                                                                                                                                                                                                                                                                                                                                                                                                                                                                                                                                                                                                                                                                                                                                                                                                                                                                                                                                                                                                                                                                                                           |          |             |              |                 |                       |                     |                                   |
| Speh         23-Jun-16 N         <25% Achieved         Parent/guardian home           Seton         13-Jun-16 N         <25% Achieved                                                                                                                                                                                                                                                                                                                                                                                                                                                                                                                                                                                                                                                                                                                                                                                                                                                                                                                                                                                                                                                                                                                                                                                                                                                                                                                                                                                                                                                                                                                                                                                                                                                                                                                                                                                                                                                                                                                                                                                        |          |             |              |                 |                       |                     |                                   |
| Seton         13-Jun-16 N         <25% Achieved         Parent/guardian home           Speh         21-Jun-16 N         <25% Achieved                                                                                                                                                                                                                                                                                                                                                                                                                                                                                                                                                                                                                                                                                                                                                                                                                                                                                                                                                                                                                                                                                                                                                                                                                                                                                                                                                                                                                                                                                                                                                                                                                                                                                                                                                                                                                                                                                                                                                                                        |          |             |              |                 |                       |                     |                                   |
| Speh         21-Jun-16         N         <25% Achieved         Parent/guardian home           Mahoney         09-Jun-16         N         <25% Achieved                                                                                                                                                                                                                                                                                                                                                                                                                                                                                                                                                                                                                                                                                                                                                                                                                                                                                                                                                                                                                                                                                                                                                                                                                                                                                                                                                                                                                                                                                                                                                                                                                                                                                                                                                                                                                                                                                                                                                                      | _        |             |              |                 |                       |                     |                                   |
| Mahoney         09-Jun-16 N         <25% Achieved         Parent/guardian home           Noha         18-Apr-16 N         25%+Achieved         Parent/guardian home           Noha         25-May-16 N         25%+Achieved         Parent/guardian home           Mahoney         27-Jun-16 N         25%+Achieved         Parent/guardian home           Seton         30-Jun-16 Y         25%+Achieved         Walgreen           Walgreen         14-Jun-16 N         25%+Achieved         Parent/guardian home           Speh         24-Apr-16 N         25%+Achieved         Parent/guardian home           Speh         24-May-16 Y         50%+Achieved         Mahoney           Quille         01-Jun-16 N         50%+Achieved         Independence           Daley         21-Jun-16 Y         50%+Achieved         Parent/guardian home           Couderc         26-May-16 Y         75%+Achieved         Parent/guardian home           Walgreen         04-Jun-16 Y         75%+Achieved         Parent/guardian home           Walgreen         04-Jun-16 Y         75%+Achieved         Parent/guardian home           Walgreen         11-Jun-16 Y         75%+Achieved         Parent/guardian home           Walgreen         21-Jun-16 Y         75%+Achieved         Parent/gu                                                                                                                                                                                                                                                                                                                                                                                                                                                                                                                                                                                                                                                                                                                                                                                                                       |          |             |              |                 |                       |                     |                                   |
| Noha   18-Apr-16   N   25%+Achieved   Parent/guardian home   Noha   25-May-16   N   25%+Achieved   Parent/guardian home   25-May-16   N   25%+Achieved   Parent/guardian home   27-Jun-16   N   25%+Achieved   Parent/guardian home   Seton   30-Jun-16   Y   25%+Achieved   Walgreen   Walgreen   14-Jun-16   N   25%+Achieved   Parent/guardian home   Speh   24-Apr-16   N   25%+Achieved   Parent/guardian home   Speh   24-May-16   Y   50%+Achieved   Parent/guardian home   Speh   24-May-16   Y   50%+Achieved   Mahoney   | •        |             |              |                 |                       |                     | , , ,                             |
| Noha         25-May-16 N         25%+Achieved         Parent/guardian home           Mahoney         27-Jun-16 N         25%+Achieved         Parent/guardian home           Seton         30-Jun-16 Y         25%+Achieved         Walgreen           Walgreen         14-Jun-16 N         25%+Achieved         Parent/guardian home           Speh         24-Apr-16 N         25%+Achieved         Parent/guardian home           Speh         24-May-16 Y         50%+Achieved         Parent/guardian home           Quille         01-Jun-16 N         50%+Achieved         Independence           Daley         21-Jun-16 Y         50%+Achieved         Parent/guardian home           Couderc         26-May-16 Y         75%+Achieved         Parent/guardian home           Noha         29-Jun-16 Y         75%+Achieved         Parent/guardian home           Walgreen         04-Jun-16 Y         75%+Achieved         Parent/guardian home           Walgreen         11-Jun-16 Y         75%+Achieved         Parent/guardian home           Walgreen         21-Jun-16 Y         75%+Achieved         Parent/guardian home           Walgreen         21-Jun-16 Y         75%+Achieved         Parent/guardian home           Seton         23-Jun-16 Y         75%+Achieved <td< td=""><td></td><td></td><td></td><td></td><td></td><td></td><td>, , ,</td></td<>                                                                                                                                                                                                                                                                                                                                                                                                                                                                                                                                                                                                                                                                                                                                         |          |             |              |                 |                       |                     | , , ,                             |
| Mahoney         27-Jun-16 N         25%+ Achieved         Parent/guardian home           Seton         30-Jun-16 Y         25%+ Achieved         Walgreen           Walgreen         14-Jun-16 N         25%+ Achieved         Parent/guardian home           Speh         24-Apr-16 N         25%+ Achieved         Parent/guardian home           Speh         24-May-16 Y         50%+ Achieved         Parent/guardian home           Quille         01-Jun-16 N         50%+ Achieved         Independence           Daley         21-Jun-16 Y         50%+ Achieved         Parent/guardian home           Couderc         26-May-16 Y         75%+ Achieved         Parent/guardian home           Noha         29-Jun-16 Y         75%+ Achieved         Parent/guardian home           Walgreen         04-Jun-16 Y         75%+ Achieved         Parent/guardian home           Walgreen         11-Jun-16 Y         75%+ Achieved         Parent/guardian home           Walgreen         21-Jun-16 Y         75%+ Achieved         Parent/guardian home           Walgreen         21-Jun-16 Y         75%+ Achieved         Parent/guardian home           Seton         23-Jun-16 Y         75%+ Achieved         Parent/guardian home           Yell         75%+ Achieved         Parent/guardi                                                                                                                                                                                                                                                                                                                                                                                                                                                                                                                                                                                                                                                                                                                                                                                                              |          |             |              |                 |                       |                     |                                   |
| Seton         30-Jun-16 Y         25%+Achieved         Walgreen           Walgreen         14-Jun-16 N         25%+Achieved         Parent/guardian home           Speh         24-Apr-16 N         25%+Achieved         Parent/guardian home           Speh         24-May-16 Y         50%+Achieved         Mahoney           Quille         01-Jun-16 N         50%+Achieved         Independence           Daley         21-Jun-16 Y         50%+Achieved         Parent/guardian home           Couderc         26-May-16 Y         75%+Achieved         Parent/guardian home           Walgreen         04-Jun-16 Y         75%+Achieved         Parent/guardian home           Walgreen         11-Jun-16 Y         75%+Achieved         Parent/guardian home           Walgreen         21-Jun-16 Y         75%+Achieved         Parent/guardian home           Walgreen         21-Jun-16 Y         75%+Achieved         Parent/guardian home           Walgreen         21-Jun-16 Y         75%+Achieved         Parent/guardian home           Seton         23-Jun-16 Y         75%+Achieved         Parent/guardian home           Kelly         20-May-16 Y         75%+Achieved         Independence                                                                                                                                                                                                                                                                                                                                                                                                                                                                                                                                                                                                                                                                                                                                                                                                                                                                                                          |          |             |              |                 |                       |                     |                                   |
| Walgreen         14-Jun-16 N         25%+Achieved         Parent/guardian home           Speh         24-Apr-16 N         25%+Achieved         Parent/guardian home           Speh         24-May-16 Y         50%+Achieved         Mahoney           Quille         01-Jun-16 N         50%+Achieved         Independence           Daley         21-Jun-16 Y         50%+Achieved         Parent/guardian home           Couderc         26-May-16 Y         75%+Achieved         Parent/guardian home           Noha         29-Jun-16 Y         75%+Achieved         Parent/guardian home           Walgreen         04-Jun-16 Y         75%+Achieved         Parent/guardian home           Walgreen         11-Jun-16 Y         75%+Achieved         Parent/guardian home           Walgreen         21-Jun-16 Y         75%+Achieved         Parent/guardian home           Walgreen         08-Apr-16 Y         75%+Achieved         Parent/guardian home           Seton         23-Jun-16 Y         75%+Achieved         Walgreen           Kelly         20-May-16 Y         75%+Achieved         Independence                                                                                                                                                                                                                                                                                                                                                                                                                                                                                                                                                                                                                                                                                                                                                                                                                                                                                                                                                                                                    | -        |             |              |                 |                       |                     |                                   |
| Speh         24-Apr-16         N         25%+Achieved         Parent/guardian home           Speh         24-May-16         Y         50%+Achieved         Mahoney           Quille         01-Jun-16 N         50%+Achieved         Independence           Daley         21-Jun-16 Y         50%+Achieved         Parent/guardian home           Couderc         26-May-16 Y         75%+Achieved         Parent/guardian home           Noha         29-Jun-16 Y         75%+Achieved         Parent/guardian home           Walgreen         04-Jun-16 Y         75%+Achieved         Parent/guardian home           Walgreen         11-Jun-16 Y         75%+Achieved         Parent/guardian home           Walgreen         21-Jun-16 Y         75%+Achieved         Parent/guardian home           Wahoney         08-Apr-16 Y         75%+Achieved         Parent/guardian home           Seton         23-Jun-16 Y         75%+Achieved         Walgreen           Kelly         20-May-16 Y         75%+Achieved         Independence                                                                                                                                                                                                                                                                                                                                                                                                                                                                                                                                                                                                                                                                                                                                                                                                                                                                                                                                                                                                                                                                              |          |             |              |                 |                       |                     |                                   |
| Speh         24-May-16 Y         50%+ Achieved         Mahoney           Quille         01-Jun-16 N         50%+ Achieved         Independence           Daley         21-Jun-16 Y         50%+ Achieved         Parent/guardian home           Couderc         26-May-16 Y         75%+ Achieved         Parent/guardian home           Noha         29-Jun-16 Y         75%+ Achieved         Parent/guardian home           Walgreen         04-Jun-16 Y         75%+ Achieved         Parent/guardian home           Walgreen         11-Jun-16 Y         75%+ Achieved         Parent/guardian home           Walgreen         21-Jun-16 Y         75%+ Achieved         Couderc           Mahoney         08-Apr-16 Y         75%+ Achieved         Parent/guardian home           Seton         23-Jun-16 Y         75%+ Achieved         Walgreen           Kelly         20-May-16 Y         75%+ Achieved         Independence                                                                                                                                                                                                                                                                                                                                                                                                                                                                                                                                                                                                                                                                                                                                                                                                                                                                                                                                                                                                                                                                                                                                                                                     | Walgreen |             |              |                 |                       |                     | Parent/guardian home              |
| Quille         01-Jun-16 N         50%+Achieved         Independence           Daley         21-Jun-16 Y         50%+Achieved         Parent/guardian home           Couderc         26-May-16 Y         75%+Achieved         Parent/guardian home           Noha         29-Jun-16 Y         75%+Achieved         Parent/guardian home           Walgreen         04-Jun-16 Y         75%+Achieved         Parent/guardian home           Walgreen         11-Jun-16 Y         75%+Achieved         Parent/guardian home           Walgreen         21-Jun-16 Y         75%+Achieved         Couderc           Mahoney         08-Apr-16 Y         75%+Achieved         Parent/guardian home           Seton         23-Jun-16 Y         75%+Achieved         Walgreen           Kelly         20-May-16 Y         75%+Achieved         Independence                                                                                                                                                                                                                                                                                                                                                                                                                                                                                                                                                                                                                                                                                                                                                                                                                                                                                                                                                                                                                                                                                                                                                                                                                                                                        | Speh     |             |              | 24-Apr-16       | N                     | 25%+ Achieved       | Parent/guardian home              |
| Daley         21-Jun-16 Y         50%+ Achieved         Parent/guardian home           Couderc         26-May-16 Y         75%+ Achieved         Parent/guardian home           Noha         29-Jun-16 Y         75%+ Achieved         Parent/guardian home           Walgreen         04-Jun-16 Y         75%+ Achieved         Parent/guardian home           Walgreen         11-Jun-16 Y         75%+ Achieved         Parent/guardian home           Walgreen         21-Jun-16 Y         75%+ Achieved         Couderc           Mahoney         08-Apr-16 Y         75%+ Achieved         Parent/guardian home           Seton         23-Jun-16 Y         75%+ Achieved         Walgreen           Kelly         20-May-16 Y         75%+ Achieved         Independence                                                                                                                                                                                                                                                                                                                                                                                                                                                                                                                                                                                                                                                                                                                                                                                                                                                                                                                                                                                                                                                                                                                                                                                                                                                                                                                                              | Speh     |             |              | 24-May-16       | Υ                     | 50%+ Achieved       | Mahoney                           |
| Couderc         26-May-16 Y         75%+Achieved         Parent/guardian home           Noha         29-Jun-16 Y         75%+Achieved         Parent/guardian home           Walgreen         04-Jun-16 Y         75%+Achieved         Parent/guardian home           Walgreen         11-Jun-16 Y         75%+Achieved         Parent/guardian home           Walgreen         21-Jun-16 Y         75%+Achieved         Couderc           Mahoney         08-Apr-16 Y         75%+Achieved         Parent/guardian home           Seton         23-Jun-16 Y         75%+Achieved         Walgreen           Kelly         20-May-16 Y         75%+Achieved         Independence                                                                                                                                                                                                                                                                                                                                                                                                                                                                                                                                                                                                                                                                                                                                                                                                                                                                                                                                                                                                                                                                                                                                                                                                                                                                                                                                                                                                                                             | Quille   |             |              | 01-Jun-16       | N                     | 50%+ Achieved       | Independence                      |
| Noha         29-Jun-16 Y         75%+ Achieved         Parent/guardian home           Walgreen         04-Jun-16 Y         75%+ Achieved         Parent/guardian home           Walgreen         11-Jun-16 Y         75%+ Achieved         Parent/guardian home           Walgreen         21-Jun-16 Y         75%+ Achieved         Couderc           Mahoney         08-Apr-16 Y         75%+ Achieved         Parent/guardian home           Seton         23-Jun-16 Y         75%+ Achieved         Walgreen           Kelly         20-May-16 Y         75%+ Achieved         Independence                                                                                                                                                                                                                                                                                                                                                                                                                                                                                                                                                                                                                                                                                                                                                                                                                                                                                                                                                                                                                                                                                                                                                                                                                                                                                                                                                                                                                                                                                                                              | Daley    |             |              | 21-Jun-16       | Υ                     | 50%+ Achieved       | Parent/guardian home              |
| Walgreen         04-Jun-16 Y         75%+Achieved         Parent/guardian home           Walgreen         11-Jun-16 Y         75%+Achieved         Parent/guardian home           Walgreen         21-Jun-16 Y         75%+Achieved         Couderc           Mahoney         08-Apr-16 Y         75%+Achieved         Parent/guardian home           Seton         23-Jun-16 Y         75%+Achieved         Walgreen           Kelly         20-May-16 Y         75%+Achieved         Independence                                                                                                                                                                                                                                                                                                                                                                                                                                                                                                                                                                                                                                                                                                                                                                                                                                                                                                                                                                                                                                                                                                                                                                                                                                                                                                                                                                                                                                                                                                                                                                                                                          | Couderc  |             |              | 26-May-16       | Υ                     | 75%+ Achieved       | Parent/guardian home              |
| Walgreen         11-Jun-16 Y         75%+Achieved         Parent/guardian home           Walgreen         21-Jun-16 Y         75%+Achieved         Couderc           Mahoney         08-Apr-16 Y         75%+Achieved         Parent/guardian home           Seton         23-Jun-16 Y         75%+Achieved         Walgreen           Kelly         20-May-16 Y         75%+Achieved         Independence                                                                                                                                                                                                                                                                                                                                                                                                                                                                                                                                                                                                                                                                                                                                                                                                                                                                                                                                                                                                                                                                                                                                                                                                                                                                                                                                                                                                                                                                                                                                                                                                                                                                                                                   | Noha     |             |              | 29-Jun-16       | Υ                     | 75%+ Achieved       | Parent/guardian home              |
| Walgreen         21-Jun-16 Y         75%+Achieved         Couderc           Mahoney         08-Apr-16 Y         75%+Achieved         Parent/guardian home           Seton         23-Jun-16 Y         75%+Achieved         Walgreen           Kelly         20-May-16 Y         75%+Achieved         Independence                                                                                                                                                                                                                                                                                                                                                                                                                                                                                                                                                                                                                                                                                                                                                                                                                                                                                                                                                                                                                                                                                                                                                                                                                                                                                                                                                                                                                                                                                                                                                                                                                                                                                                                                                                                                            | Walgreen |             |              | 04-Jun-16       | Υ                     | 75%+ Achieved       | Parent/guardian home              |
| Mahoney         08-Apr-16 Y         75%+ Achieved         Parent/guardian home           Seton         23-Jun-16 Y         75%+ Achieved         Walgreen           Kelly         20-May-16 Y         75%+ Achieved         Independence                                                                                                                                                                                                                                                                                                                                                                                                                                                                                                                                                                                                                                                                                                                                                                                                                                                                                                                                                                                                                                                                                                                                                                                                                                                                                                                                                                                                                                                                                                                                                                                                                                                                                                                                                                                                                                                                                     | Walgreen |             |              | 11-Jun-16       | Υ                     | 75%+ Achieved       | Parent/guardian home              |
| Seton         23-Jun-16 Y         75%+ Achieved         Walgreen           Kelly         20-May-16 Y         75%+ Achieved         Independence                                                                                                                                                                                                                                                                                                                                                                                                                                                                                                                                                                                                                                                                                                                                                                                                                                                                                                                                                                                                                                                                                                                                                                                                                                                                                                                                                                                                                                                                                                                                                                                                                                                                                                                                                                                                                                                                                                                                                                              | Walgreen |             |              | 21-Jun-16       | Υ                     | 75%+ Achieved       | Couderc                           |
| Kelly 20-May-16 Y 75%+ Achieved Independence                                                                                                                                                                                                                                                                                                                                                                                                                                                                                                                                                                                                                                                                                                                                                                                                                                                                                                                                                                                                                                                                                                                                                                                                                                                                                                                                                                                                                                                                                                                                                                                                                                                                                                                                                                                                                                                                                                                                                                                                                                                                                 | Mahoney  |             |              | 08-Apr-16       | Υ                     | 75%+ Achieved       | Parent/guardian home              |
|                                                                                                                                                                                                                                                                                                                                                                                                                                                                                                                                                                                                                                                                                                                                                                                                                                                                                                                                                                                                                                                                                                                                                                                                                                                                                                                                                                                                                                                                                                                                                                                                                                                                                                                                                                                                                                                                                                                                                                                                                                                                                                                              | Seton    |             |              | 23-Jun-16       | Υ                     | 75%+ Achieved       | Walgreen                          |
|                                                                                                                                                                                                                                                                                                                                                                                                                                                                                                                                                                                                                                                                                                                                                                                                                                                                                                                                                                                                                                                                                                                                                                                                                                                                                                                                                                                                                                                                                                                                                                                                                                                                                                                                                                                                                                                                                                                                                                                                                                                                                                                              | Kelly    |             |              | 20-May-16       | Υ                     | 75%+ Achieved       | Independence                      |
|                                                                                                                                                                                                                                                                                                                                                                                                                                                                                                                                                                                                                                                                                                                                                                                                                                                                                                                                                                                                                                                                                                                                                                                                                                                                                                                                                                                                                                                                                                                                                                                                                                                                                                                                                                                                                                                                                                                                                                                                                                                                                                                              | Cooke    |             |              |                 |                       | 75%+ Achieved       | Campbell                          |
| Sheil 29-Jun-16 Y 75%+ Achieved Relative's home                                                                                                                                                                                                                                                                                                                                                                                                                                                                                                                                                                                                                                                                                                                                                                                                                                                                                                                                                                                                                                                                                                                                                                                                                                                                                                                                                                                                                                                                                                                                                                                                                                                                                                                                                                                                                                                                                                                                                                                                                                                                              | Sheil    |             |              | 29-Jun-16       | Υ                     | 75%+ Achieved       | Relative's home                   |
| Sheil 22-Apr-16 Y 75%+ Achieved Other - Renting from frie                                                                                                                                                                                                                                                                                                                                                                                                                                                                                                                                                                                                                                                                                                                                                                                                                                                                                                                                                                                                                                                                                                                                                                                                                                                                                                                                                                                                                                                                                                                                                                                                                                                                                                                                                                                                                                                                                                                                                                                                                                                                    | Sheil    |             |              | 22-Apr-16       | Υ                     | 75%+ Achieved       | Other - Renting from friend's fam |