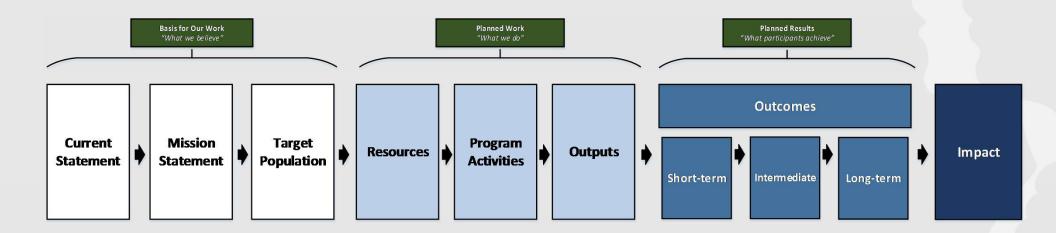

|  |  |  |
| Cooke             | 89%  | 123/138 |  |  |  |  |  |
| Couderc           | 99%  | 137/138 |  |  |  |  |  |
| Daley             | 89%  | 95/107  |  |  |  |  |  |
| Kelly             | 92%  | 93/101  |  |  |  |  |  |
| Mahoney           | 75%  | 83/111  |  |  |  |  |  |
| Noha              | 82%  | 80/97   |  |  |  |  |  |
| Quille            | 93%  | 94/101  |  |  |  |  |  |
| Seton             | 100% | 92/92   |  |  |  |  |  |
| Sheil             | 69%  | 78/113  |  |  |  |  |  |
| Speh              | 85%  | 95/112  |  |  |  |  |  |
| Walgreen          | 90%  | 113/125 |  |  |  |  |  |

# **Third try**



Fourth Try (Current)

• How do we give this meaning? How do we make decisions?

- Logic Model
  - Helps us understand the design of our program and how things fit together







ARC Implementation FY2016, Q1

#### ARC IMPLEMENTATION (PART 1)

| Question                                                                       | (Scale 0 to 3)                           | January 2015 | October 2015 | Trend         |
|--------------------------------------------------------------------------------|------------------------------------------|--------------|--------------|---------------|
| Working to engage parents or other                                             | How much do you address this?            | 2.07         | 2.19         | 0.12          |
| caregivers in the treatment process                                            | How comfortable are you addressing this? | 2.33         | 2.43         | Ø 0.10        |
| Helping parents or other caregivers