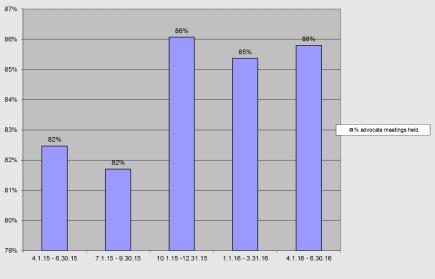

attainment 100% 90% 80% 70% 60% 51% 51% 45% 50% 40% 29% 29% 24% 24% 30% 20% 10% 11 Months Any Job Off-campus Job Youth by number of jobs held Youth by number of jobs held Off-campus jobs; 2015 Move-in cohort Any job; 2015 Move-in cohort Target



- Technical tips
  - Using Excel and Word to create reports
  - Using a PDF program to manage and create reports at different levels

- What feedback do I have? What are staff asking for?
  - Use staff feedback to refine visualizations over time
  - Be comfortable with an iterative approach
  - Users are experts
  - "Communication is the responsibility of the sender"
- Examples
  - Attendance rates
  - "The data are not meaningful"
  - "The data are inaccurate"

#### Girl's Campus Advocate Meetings Held



#### Hay Campus Advocate Meetings Held



#### Old Version





**First Try** 



Second try

| Advocate Meetings |      |         |  |  |  |  |  |
|-------------------|------|---------|--|--|--|--|--|
| Bernardin         | 100% | 78/78   |  |  |  |  |  |
| Bosco             | 96%  | 74/77   |  |  |  |  |  |
| Campbell          | 94%  | 73/78   |  |  |  |  |  |
| Cooke             | 89%  | 123/138 |  |  |  |  |  |
| Couderc           | 99%  | 137/138 |  |  |  |  |  |
| Daley             | 89%  | 95/107  |  |  |  |  |  |
| Kelly             | 92%  | 93/101  |  |  |  |  |  |
| Mahoney           | 75%  | 83/111  |  |  |  |  |  |
| Noha              | 82%  | 80/97   |  |  |  |  |  |
| Quille            | 93%  | 94/101  |  |  |  |  |  |
| Seton             | 100% | 92/92   |  |  |  |  |  |
| Sheil             | 69%  | 78/113  |  |  |