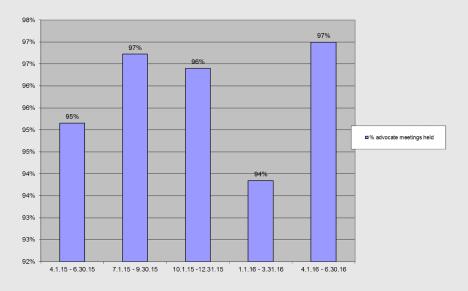

not been stratified by age. Time until job attainment 100% 90% 80% 70% 60% 51% 51% 45% 50% 40% 29% 29% 24% 24% 30% 20% 10% 11 Months Any Job Off-campus Job Youth by number of jobs held Youth by number of jobs held Off-campus jobs; 2015 Move-in cohort Any job; 2015 Move-in cohort Target



- Technical tips
  - Using Excel and Word to create reports
  - Using a PDF program to manage and create reports at different levels

- What feedback do I have? What are staff asking for?
  - Use staff feedback to refine visualizations over time
  - Be comfortable with an iterative approach
  - Users are experts
  - "Communication is the responsibility of the sender"
- Examples
  - Attendance rates
  - "The data are not meaningful"
  - "The data are inaccurate"

#### Girl's Campus Advocate Meetings Held



#### Hay Campus Advocate Meetings Held



#### Old Version





**First Try** 



Second try

| Advocate Meetings |      |         |  |  |  |  |  |
|-------------------|------|---------|--|--|--|--|--|
| Bernardin         | 100% | 78/78   |  |  |  |  |  |
| Bosco             | 96%  | 74/77   |  |  |  |  |  |
| Campbell          | 94%  | 73/78   |  |  |  |  |  |
| Cooke             | 89%  | 123/138 |  |  |  |  |  |
| Couderc           | 99%  | 137/138 |  |  |  |  |  |
| Daley             | 89%  | 95/107  |  |  |  |  |  |
| Kelly             | 92%  | 93/101  |  |  |  |  |  |
| Mahoney           | 75%  | 83/111  |  |  |  |  |  |
| Noha              | 82%  | 80/97   |  |  |  |  |  |
| Quille            | 93%  | 94/101  |  |  |  |  |  |
| Seton             | 100% | 92/92   |  |  |  |  |  |
|