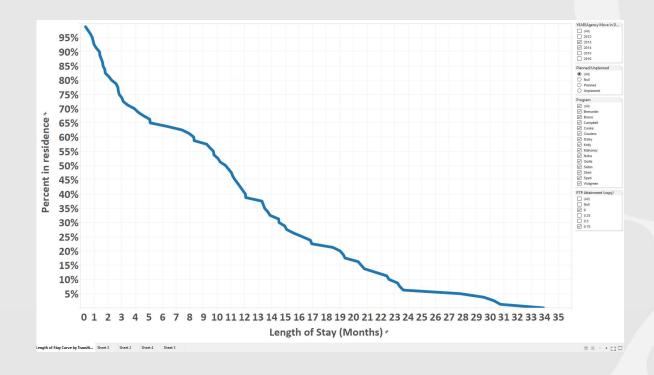

| Sheil    |             |              | 22-Apr-16       | Υ                     | 75%+ Achieved       | Other - Renting from friend's fam |

- New
  - More visuals and designed handouts



- Future?
  - Tableau
  - R



#### Gather

• Identify where your data comes from, where it's stored, and what format it's in

#### Prepare

• Visualize data, develop reports

#### Share

• Engage with stakeholders data, revise reports, facilitate exploration and use in decision-making

#### **Gather**

- What information do I have?
  - What is the quality of data entry?
  - How did we decide what data to collect?
  - Is data collected based on some sort of framework?
  - What's the (big) question?

|