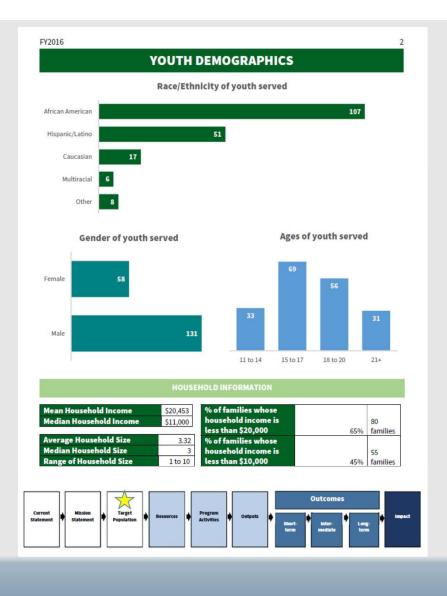

|  |  |
| Cooke             | 89%  | 123/138 |  |  |  |  |  |
| Couderc           | 99%  | 137/138 |  |  |  |  |  |
| Daley             | 89%  | 95/107  |  |  |  |  |  |
| Kelly             | 92%  | 93/101  |  |  |  |  |  |
| Mahoney           | 75%  | 83/111  |  |  |  |  |  |
| Noha              | 82%  | 80/97   |  |  |  |  |  |
| Quille            | 93%  | 94/101  |  |  |  |  |  |
| Seton             | 100% | 92/92   |  |  |  |  |  |
| Sheil             | 69%  | 78/113  |  |  |  |  |  |
| Speh              | 85%  | 95/112  |  |  |  |  |  |
| Walgreen          | 90%  | 113/125 |  |  |  |  |  |

# **Third try**



Fourth Try (Current)

• How do we give this meaning? How do we make decisions?

- Logic Model
  - Helps us understand the design of our program and how things fit together







ARC Implementation FY2016, Q1

#### ARC IMPLEMENTATION (PART 1)

| Question                                                                       | (Scale 0 to 3)                           | January 2015 | October 2015 | Trend         |
|--------------------------------------------------------------------------------|------------------------------------------|--------------|--------------|---------------|
| Working to engage parents or other                                             | How much do you address this?            | 2.07         | 2.19         | 0.12          |
| caregivers in the treatment process                                            | How comfortable are you addressing this? | 2.33         | 2.43         | Ø 0.10        |
| Helping parents or other caregivers