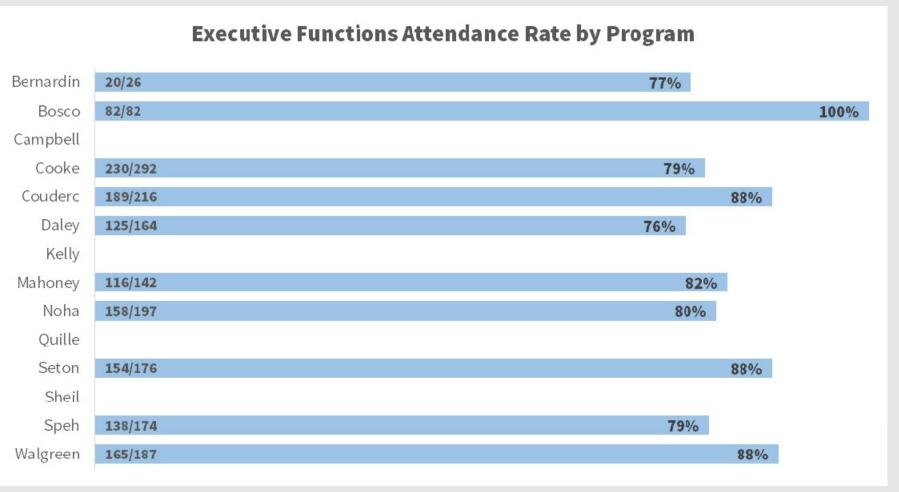

---------|--|--|--|--|--|
| Bernardin         | 100% | 78/78   |  |  |  |  |  |
| Bosco             | 96%  | 74/77   |  |  |  |  |  |
| Campbell          | 94%  | 73/78   |  |  |  |  |  |
| Cooke             | 89%  | 123/138 |  |  |  |  |  |
| Couderc           | 99%  | 137/138 |  |  |  |  |  |
| Daley             | 89%  | 95/107  |  |  |  |  |  |
| Kelly             | 92%  | 93/101  |  |  |  |  |  |
| Mahoney           | 75%  | 83/111  |  |  |  |  |  |
| Noha              | 82%  | 80/97   |  |  |  |  |  |
| Quille            | 93%  | 94/101  |  |  |  |  |  |
| Seton             | 100% | 92/92   |  |  |  |  |  |
| Sheil             | 69%  | 78/113  |  |  |  |  |  |
| Speh              | 85%  | 95/112  |  |  |  |  |  |
| Walgreen          | 90%  | 113/125 |  |  |  |  |  |

# **Third try**



Fourth Try (Current)

• How do we give this meaning? How do we make decisions?

- Logic Model
  - Helps us understand the design of our program and how things fit together







ARC Implementation FY2016, Q1

#### ARC IMPLEMENTATION (PART 1)

| Question                                                                       | (Scale 0 to 3)                           | January 2015 | October 2015 | Trend         |
|--------------------------------------------------------------------------------|------------------------------------------|--------------|--------------|---------------|
| Working to engage parents or other                                             | How much do you address this?            | 2.07         | 2.19         | 0.12          |
| caregivers in the treatment process