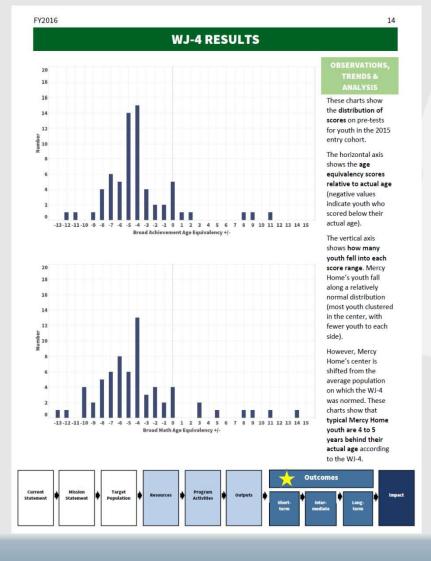

| How comfortable are you addressing this? | 2.63         | 2.64         | ♦ 0.01        |
| Using standardized assessment to                                               | How much do you address this?            | 1.49         | 1.62         | 0.13          |
| measure baseline functioning and/or<br>gauge treatment progress                | How comfortable are you addressing this? | 1.94         | 1.90         | -0.04         |
| Overall clinical skills to assess, treat,<br>and achieve positive outcomes for | How much do you address this?            | 1.80         | 2.05         | 0.25          |
| youth who have experienced trauma<br>and their families                        | How comfortable are you addressing this? | 1.94         | 2.18         | 0.24          |







 Involve staff in selecting meaning ful data points and designing reports

| Current Statement | Mission Statement | Target Pop. | Resources                    | Activities            | Outputs                         | Outcomes             | Impact      |
|-------------------|-------------------|-------------|------------------------------|-----------------------|---------------------------------|----------------------|-------------|
|                   |                   |             | Physical space (MHBG)        | Match outings         | # of matches                    | YMOS                 | N/A for now |
|                   |                   |             | Outings/tickets/event opp.   | Group outings         | # of hours that matches meet    | Goal accomplishment  |