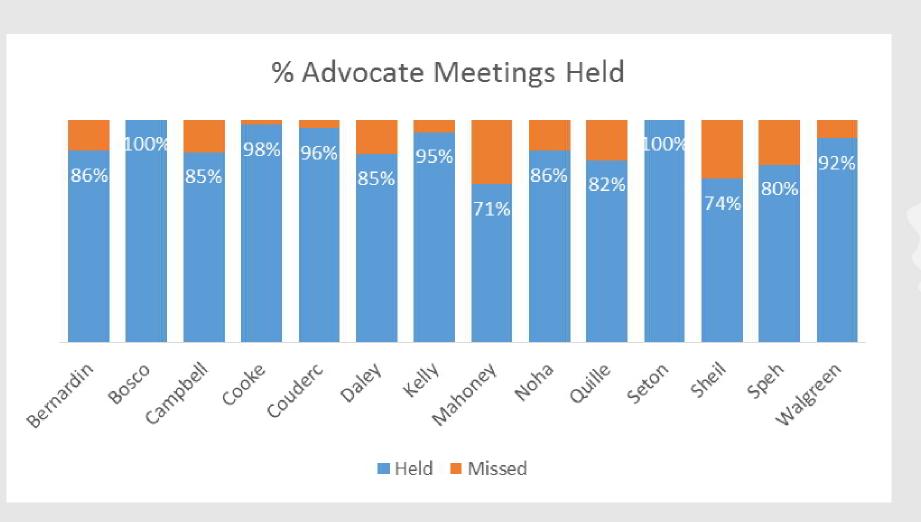

45% 50% 40% 29% 29% 24% 24% 30% 20% 10% 11 Months Any Job Off-campus Job Youth by number of jobs held Youth by number of jobs held Off-campus jobs; 2015 Move-in cohort Any job; 2015 Move-in cohort Target



- Technical tips
  - Using Excel and Word to create reports
  - Using a PDF program to manage and create reports at different levels

- What feedback do I have? What are staff asking for?
  - Use staff feedback to refine visualizations over time
  - Be comfortable with an iterative approach
  - Users are experts
  - "Communication is the responsibility of the sender"
- Examples
  - Attendance rates
  - "The data are not meaningful"
  - "The data are inaccurate"

#### Girl's Campus Advocate Meetings Held



#### Hay Campus Advocate Meetings Held



#### Old Version





**First Try** 



Second try

| Advocate Meetings |      |         |  |  |  |  |  |
|-------------------|------|---------|--|--|--|--|--|
| Bernardin         | 100% | 78/78   |  |  |  |  |  |
| Bosco             | 96%  | 74/77   |  |  |  |  |  |
| Campbell          | 94%  | 73/78   |  |  |  |  |  |
| Cooke             | 89%  | 123/138 |  |  |  |  |  |
| Couderc           | 99%  | 137/138 |  |  |  |  |  |
| Daley             | 89%  | 95/107  |  |  |  |  |  |
| Kelly             | 92%  | 93/101  |  |  |  |  |  |
| Mahoney           | 75%  | 83/111  |  |  |  |  |  |
| Noha              | 82%  | 80/97   |  |  |  |  |  |
| Quille            | 93%  | 94/101  |  |  |  |  |  |
| Seton             | 100% | 92/92   |  |  |  |  |  |
| Sheil             | 69%  | 78/113  |  |  |  |  |  |
| Speh              | 85%  | 9