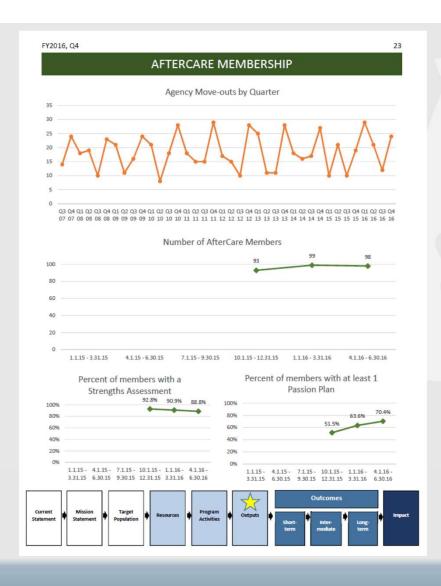

|                       | Report writing (timeliness, qua | llity)               |             |
|                   |                   |             |                              |                       | Weekly phone calls (medium)     |                      |             |
|                   |                   |             |                              |                       | % of supervisions               |                      |             |

• Blank sheet brainstorm



- "What, if you knew now, would change your behavior?"
- "What information do you need to better do your job for clients?"<sup>2</sup>

- In other words, what is the core of the program? What do you need to know before you can do anything else?
- 1. Means & Breslin (2016)
- 2. Natenshon (2016)



- Other arenas for data sharing and application
  - Program development
  - Improvement projects
  - Strategic planning
  - Evidence-based decision-making

- evidence types
  - 1. Internal data and evaluation
  - 2. Research and industry knowledge
  - 3. Strong anecdotal evidence
  - 4. Practice wisdom, institutional knowledge

| Evidence-based decision making worksheet                                 |         |             |         |             |         |             |         |             |
|--------------------------------------------------------------------------|---------|-------------|---------|-------------|---------|-------------|---------|-------------|
| Clearly state the decision needed:                                       |         |             |         |