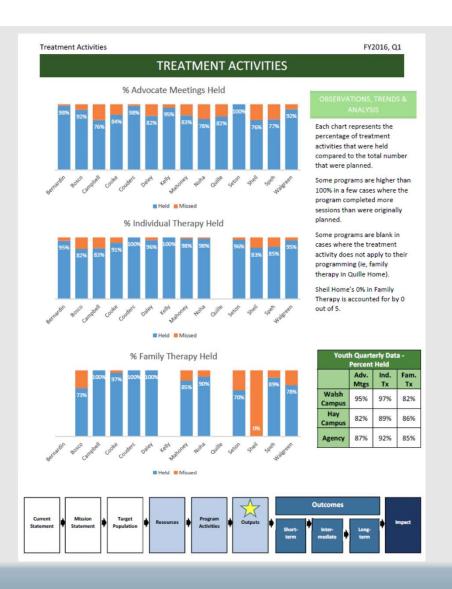

| How comfortable are you addressing this? | 2.63         | 2.64         | ♦ 0.01        |
| Using standardized assessment to                                               | How much do you address this?            | 1.49         | 1.62         | 0.13          |
| measure baseline functioning and/or<br>gauge treatment progress                | How comfortable are you addressing this? | 1.94         | 1.90         | -0.04         |
| Overall clinical skills to assess, treat,<br>and achieve positive outcomes for | How much do you address this?            | 1.80         | 2.05         | 0.25          |
| youth who have experienced trauma<br>and their families                        | How comfortable are you addressing this? | 1.94         | 2.18         | 0.24          |







 Involve staff in selecting meaning ful data points and designing reports

| Current Statement | Mission Statement | Target Pop. | Resources                    | Activities            | Outputs                         | Outcomes             | Impact      |
|-------------------|-------------------|-------------|------------------------------|-----------------------|---------------------------------|----------------------|-------------|
|                   |                   |             | Physical space (MHBG)        | Match outings         | # of matches                    | YMOS                 | N/A for now |
|                   |                   |             | Outings/tickets/event opp.   | Group outings         | # of hours that matches meet    | Goal accomplishment  |