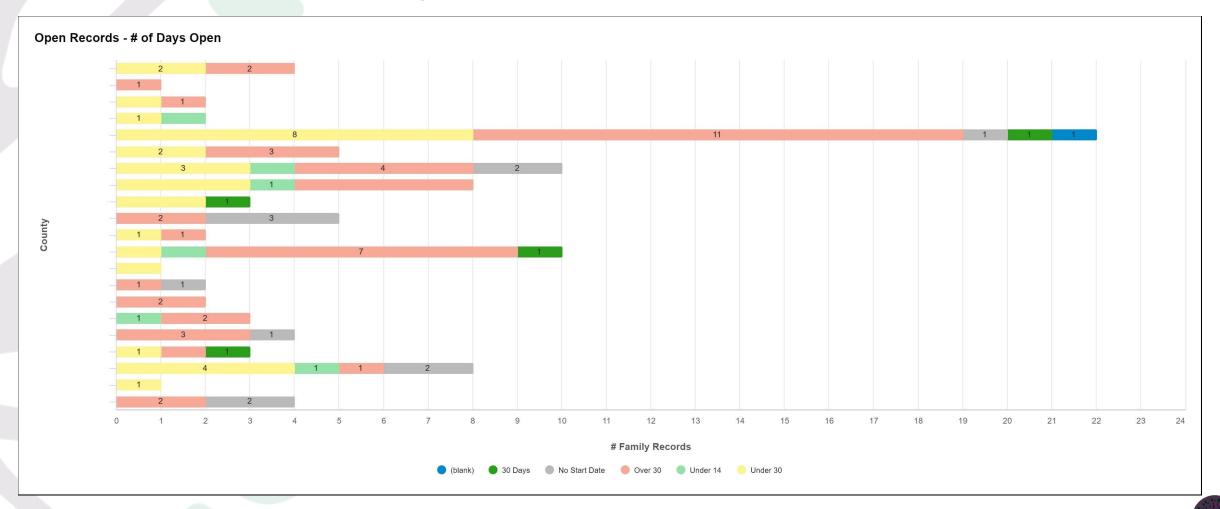

# Where We Started: Identifying the Weeds

| 1                                                           | <b>+</b> ;       | × 、                     | $f_x$                          | Placed                                  | with K | in by sen            | vice conc                               | lusion?                            |                                                  |                         |                                                        |                                                          |                                                          |                                    |                                                                                  |                                                    |                                                   |                                                                                  |                         |                                       |
|-------------------------------------------------------------|------------------|-------------------------|--------------------------------|-----------------------------------------|--------|----------------------|-----------------------------------------|------------------------------------|--------------------------------------------------|-------------------------|--------------------------------------------------------|----------------------------------------------------------|----------------------------------------------------------|------------------------------------|----------------------------------------------------------------------------------|----------------------------------------------------|---------------------------------------------------|----------------------------------------------------------------------------------|-------------------------|---------------------------------------|
| AS                                                          | AT               | AU                      | AV                             | AW                                      | AX     | AY                   | AZ                                      | BA                                 | BC                                               | BD                      | BE                                                     | BF                                                       | BG                                                       | ВН                                 | ВІ                                                                               | BJ                                                 | BK                                                | BL                                                                               | ВМ                      | BN                                    |
| Date of<br>CGAS/ PIR-<br>GAS 30<br>Days after<br>conclusion | Initital<br>GARF | Date of<br>Initial GARF | Service<br>Conclusio<br>n GARF | Service                                 | after  | GAINI 30             | after<br>service                        | with kin at<br>14 day<br>followup? | placed<br>with kin at<br>14 days,<br>where are   | service                 | Remain<br>placed<br>with kin at<br>30 day<br>followup? | Comments for 3(<br>(If not placed with family, progress) | Date of followup 3<br>months after service<br>conclusion | Remain placed with ki<br>followup? | Comments for 3 month<br>(If not placed with family, please<br>describe progress) | Date of followup 6 months after service conclusion | Remain placed with<br>kin at 6 month<br>followup? | Comments for 6 month<br>(If not placed with family,<br>please describe progress) | months after            | kin at 12 month                       |
| 16/2020                                                     | 20               | 10/17/2019              | 41                             | *********                               |        | 1/16/2020            | Iconclusion                             | •                                  | they                                             |                         | Yes                                                    |                                                          |                                                          | Yes                                |                                                                                  |                                                    | No                                                |                                                                                  |                         |                                       |
| 2/2020                                                      | 70               | 10/24/2019              | 89                             | 1/27/2020                               | 89     | 3/2/2020             | 41010000                                |                                    |                                                  |                         | Yes                                                    |                                                          |                                                          | Yes                                |                                                                                  |                                                    | Yes                                               |                                                                                  |                         |                                       |
| 22/2020                                                     | 5<br>45          | 11/6/2019<br>11/20/2019 | 60                             | *************************************** | 70     | 1/22/2020            | 1/6/2020                                |                                    |                                                  |                         | Yes<br>Yes                                             |                                                          |                                                          | Yes<br>Yes                         |                                                                                  |                                                    | Yes<br>No                                         |                                                                                  |                         | Yes                                   |
| 22/2020                                                     | 45               | 11/20/2019              | 60                             | *************************************** |        | 1/22/2020            |                                         |                                    |                                                  |                         | Yes                                                    |                                                          |                                                          | Yes                                |                                                                                  |                                                    | No                                                |                                                                                  |                         |                                       |
|                                                             |                  | 1/10/2020               |                                | 1/10/2020                               |        |                      |                                         |                                    |                                                  |                         | Yes                                                    |                                                          |                                                          | Yes                                |                                                                                  |                                                    | Yes                                               |                                                                                  |                         | Yes                                   |
|                                                             |                  | 12/5/2019               |                                | 1/10/2020                               |        |                      |                                         |                                    |                                                  |                         | Yes<br>Yes                                             |                                                          |                                                          | Yes<br>Yes                         |                                                                                  |                                                    | Yes<br>Yes                                        |                                                                                  |                         | Yes<br>Yes                            |
|                                                             |                  | 12/4/2019               | 21                             | 1/17/2020                               |        |                      |                                         |                                    |                                                  |                         | No                                                     |                                                          |                                                          | 163                                |                                                                                  |                                                    | 165                                               |                                                                                  |                         | Tes                                   |
|                                                             |                  | 12/4/2019               | 25                             | 1/17/2020                               |        |                      |                                         |                                    |                                                  |                         | No                                                     |                                                          |                                                          |                                    |                                                                                  |                                                    |                                                   |                                                                                  |                         |                                       |
| 23/2020<br>23/2020                                          | 5                | 12/9/2020<br>12/9/2020  |                                | 2/24/2020                               |        | 3/23/2020            | 3/13/2020                               |                                    |                                                  | 3/23/2020<br>3/23/2020  | Yes<br>Yes                                             |                                                          | <br>4/2/1/2020                                           | Yes<br>Yes                         |                                                                                  |                                                    | Yes<br>Yes                                        |                                                                                  |                         | Yes<br>Yes                            |
| 23/2020                                                     | 5                | 12/9/2020               |                                | 2/24/2020                               |        |                      | 3/13/2020                               |                                    |                                                  | 3/23/2020               | Yes                                                    |                                                          | 4/21/2020                                                | Yes                                |                                                                                  |                                                    | Yes                                               | -                                                                                |                         | Yes                                   |
|                                                             | _                |                         |                                |                                         | -      |                      |                                         |                                    |                                                  |                         | Yes                                                    |                                                          |                                                          | Yes                                |                                                                                  |                                                    | Yes                                               |                                                                                  |                         | Yes                                   |
| 10/2020                                                     | 1                | 1/14/2020               |                                | 2/10/2020                               | 81     | 3/10/2020            |                                         |                                    |                                                  |                         | No                                                     |                                                          | nospitalizea, movea                                      |                                    |                                                                                  |                                                    |                                                   |                                                                                  |                         |                                       |
| /2/2020                                                     | 81               | 1/31/2020               | 88                             | 4/30/2020                               | 91     | 6/2/2020             |                                         |                                    |                                                  |                         | Yes<br>Yes                                             |                                                          |                                                          | Yes                                |                                                                                  |                                                    | Yes<br>Yes                                        | became licensed foster parer                                                     | its                     | Yes                                   |
|                                                             |                  |                         |                                |                                         |        |                      |                                         |                                    |                                                  |                         | Yes                                                    |                                                          |                                                          | Yes                                |                                                                                  |                                                    | No                                                | reunified. Re-entered care a                                                     | nd placed with relative |                                       |
|                                                             | ******           | 40                      |                                |                                         |        |                      |                                         |                                    |                                                  |                         | Yes                                                    |                                                          |                                                          | Yes                                |                                                                                  |                                                    | Yes                                               | Teamines. The emerce out of                                                      | is pieces min resurre   | l l l l l l l l l l l l l l l l l l l |
|                                                             |                  |                         |                                |                                         |        |                      |                                         |                                    |                                                  |                         | Never place                                            |                                                          |                                                          |                                    |                                                                                  |                                                    |                                                   |                                                                                  |                         |                                       |
|                                                             |                  |                         |                                |                                         |        |                      |                                         |                                    |                                                  |                         | Never place                                            |                                                          |                                                          |                                    |                                                                                  |                                                    |                                                   |                                                                                  |                         |                                       |
|                                                             |                  |                         |                                |                                         |        |                      |                                         |                                    |                                                  |                         | Never place<br>Never place                             |                                                          |                                                          |                                    |                                                                                  |                                                    |                                                   |                                                                                  |                         |                                       |
| /2/2020                                                     | 41               | 4/17/2020               | 85                             | 8/11/2020                               | 95     | 9/2/2020             |                                         |                                    |                                                  |                         | Never place                                            |                                                          |                                                          |                                    |                                                                                  |                                                    |                                                   |                                                                                  |                         |                                       |
| 7/2/2020                                                    |                  | 4/17/2020               |                                | 8/11/2020                               | 95     | 9/2/2020             |                                         |                                    |                                                  |                         | Never place                                            | d                                                        |                                                          |                                    |                                                                                  |                                                    |                                                   |                                                                                  |                         |                                       |
| /2/2020                                                     |                  | 4/17/2020               | 85                             | 8/11/2020                               | 95     | 9/2/2020             |                                         |                                    |                                                  |                         | Never place                                            |                                                          |                                                          |                                    |                                                                                  |                                                    |                                                   |                                                                                  |                         |                                       |
| 9/2/2020<br>9/2/2020                                        | 41               | 4/17/2020<br>4/17/2020  | 85<br>85                       | 8/11/2020<br>8/11/2020                  | 95     | 9/2/2020<br>9/2/2020 |                                         |                                    |                                                  |                         | Never place<br>Never place                             |                                                          |                                                          |                                    |                                                                                  |                                                    |                                                   |                                                                                  |                         |                                       |
| ,,,,,,,,,,,,,,,,,,,,,,,,,,,,,,,,,,,,,,,                     | **               | 47772020                | -                              | 0/11/2020                               | 00     | O/L/LULU             |                                         |                                    |                                                  |                         | Never place                                            |                                                          |                                                          |                                    |                                                                                  |                                                    |                                                   |                                                                                  |                         |                                       |
|                                                             |                  |                         |                                |                                         |        |                      |                                         |                                    |                                                  |                         | Yes                                                    |                                                          |                                                          | Yes                                |                                                                                  |                                                    | Yes                                               |                                                                                  |                         |                                       |
|                                                             |                  |                         |                                |                                         |        |                      |                                         |                                    |                                                  |                         | Yes<br>Yes                                             |                                                          |                                                          | Yes<br>Yes                         |                                                                                  |                                                    | Yes<br>Yes                                        |                                                                                  |                         |                                       |
|                                                             |                  |                         |                                |                                         |        |                      |                                         |                                    |                                                  |                         | Yes                                                    |                                                          |                                                          | Yes                                |                                                                                  |                                                    | Yes                                               |                                                                                  |                         |                                       |
|                                                             | 60               | 6/1/2020                | 70                             | 7/24/2020                               |        |                      | 8/12/2020                               | Yes                                |                                                  |                         | Yes                                                    |                                                          |                                                          | Yes                                |                                                                                  |                                                    | Yes                                               |                                                                                  |                         | Yes                                   |
|                                                             | 60               | 6/1/2020                | 70                             | 7/24/2020                               |        |                      | 8/12/2020                               | Yes                                |                                                  |                         | Yes                                                    |                                                          |                                                          | Yes                                |                                                                                  |                                                    | Yes                                               |                                                                                  |                         | Yes                                   |
|                                                             |                  |                         |                                |                                         |        |                      |                                         |                                    |                                                  |                         | Never place                                            |                                                          |                                                          |                                    |                                                                                  |                                                    |                                                   |                                                                                  |                         |                                       |
|                                                             |                  |                         |                                |                                         |        |                      |                                         |                                    |                                                  |                         | Never place<br>Never place                             |                                                          |                                                          |                                    |                                                                                  |                                                    |                                                   |                                                                                  |                         |                                       |
|                                                             |                  |                         |                                |                                         |        |                      |                                         |                                    |                                                  |                         | Never place                                            |                                                          |                                                          |                                    |                                                                                  |                                                    |                                                   |                                                                                  |                         |                                       |
|                                                             |                  |                         |                                |                                         |        |                      |                                         |                                    |                                                  |                         | Never place                                            |                                                          |                                                          |                                    |                                                                                  |                                                    |                                                   |                                                                                  |                         |                                       |
|                                                             |                  |                         |                                |                                         |        |                      |                                         | .,                                 |                                                  |                         | Never place                                            | d                                                        | 1/7/2021                                                 |                                    |                                                                                  |                                                    | .,                                                |                                                                                  |                         |                                       |
|                                                             |                  | 7/7/2020<br>7/7/2020    |                                | 10/6/2020<br>10/6/2020                  |        | ***********          | *************************************** | Yes                                |                                                  | 11/18/2020<br>11/18/200 | Yes                                                    |                                                          |                                                          | res                                |                                                                                  | 4/30/2021<br>4/30/2021                             | Yes<br>Yes                                        |                                                                                  |                         |                                       |
| ************                                                | 31               | 7/7/2020                |                                | 10/6/2020                               | 91     |                      | *************************************** |                                    | <del>                                     </del> | 11/18/2020              |                                                        |                                                          | 1/7/2021                                                 | Yes<br>Yes                         |                                                                                  | 4/30/2021                                          | Yes                                               |                                                                                  |                         |                                       |
|                                                             |                  |                         |                                |                                         |        |                      |                                         |                                    |                                                  |                         | Never place                                            | d                                                        |                                                          |                                    |                                                                                  |                                                    |                                                   |                                                                                  |                         |                                       |
| ************                                                | 3                | 7/10/2020               |                                | #########                               | 97     | #########            | 12/8/2020                               |                                    |                                                  |                         | Yes                                                    |                                                          | 3/11/2021                                                | Yes                                |                                                                                  |                                                    | Yes                                               |                                                                                  |                         | No                                    |
| /8/2021<br>/8/2021                                          |                  | 9/10/2020<br>9/10/2020  |                                | 12/2/2020<br>12/2/2020                  |        | 1/8/2021<br>1/8/2021 |                                         | Yes<br>Yes                         | -                                                | 1/6/2021<br>1/6/2021    | Yes<br>Yes                                             |                                                          |                                                          |                                    |                                                                                  |                                                    | +                                                 |                                                                                  |                         |                                       |
| /6/2021                                                     | 66               | 9/10/2020               | 71                             | 12/2/2020                               |        | 1/6/2021             |                                         |                                    | <del>                                     </del> | 1/8/2021                | Never place                                            | d                                                        |                                                          |                                    |                                                                                  |                                                    | +                                                 |                                                                                  |                         |                                       |
| /6/2021                                                     | 65               | 9/10/2020               | 71                             | 12/2/2020                               |        | 1/6/2021             |                                         |                                    |                                                  | 1/6/2021                | Never place                                            |                                                          |                                                          |                                    |                                                                                  |                                                    |                                                   |                                                                                  |                         |                                       |
| /6/2021                                                     |                  | 9/10/2020               |                                | 12/2/2020                               | 88     | 1/6/2021             |                                         |                                    |                                                  | 1/6/2021                | Never place                                            |                                                          |                                                          |                                    |                                                                                  |                                                    |                                                   |                                                                                  |                         |                                       |
|                                                             |                  | 10/13/2020              |                                | 7/2/2021<br>7/2/2021                    |        |                      |                                         |                                    |                                                  |                         | Never place<br>Never place                             |                                                          |                                                          |                                    |                                                                                  |                                                    |                                                   |                                                                                  |                         |                                       |
|                                                             | 30               | 10/15/2020              | 41                             | ########                                | 81     | **********           |                                         |                                    |                                                  |                         | Yes I                                                  | •                                                        | 2/11/2021                                                | Yes                                |                                                                                  | 5/10/2021                                          | Yes                                               |                                                                                  |                         |                                       |
|                                                             |                  |                         |                                |                                         |        |                      |                                         |                                    |                                                  |                         | Yes                                                    |                                                          | 3/8/2021                                                 | Yes                                |                                                                                  |                                                    | Yes                                               |                                                                                  |                         |                                       |
|                                                             |                  |                         |                                |                                         |        |                      |                                         |                                    |                                                  |                         | Yes                                                    |                                                          | <br>3/8/2021                                             | Yes                                |                                                                                  |                                                    | Yes                                               |                                                                                  |                         |                                       |
|                                                             |                  |                         |                                |                                         |        |                      |                                         | 1                                  | I                                                |                         | Yes                                                    |                                                          | 3/8/2021                                                 | Yes                                | 1                                                                                | I                                                  | Yes                                               | 1                                                                                |                         |                                       |