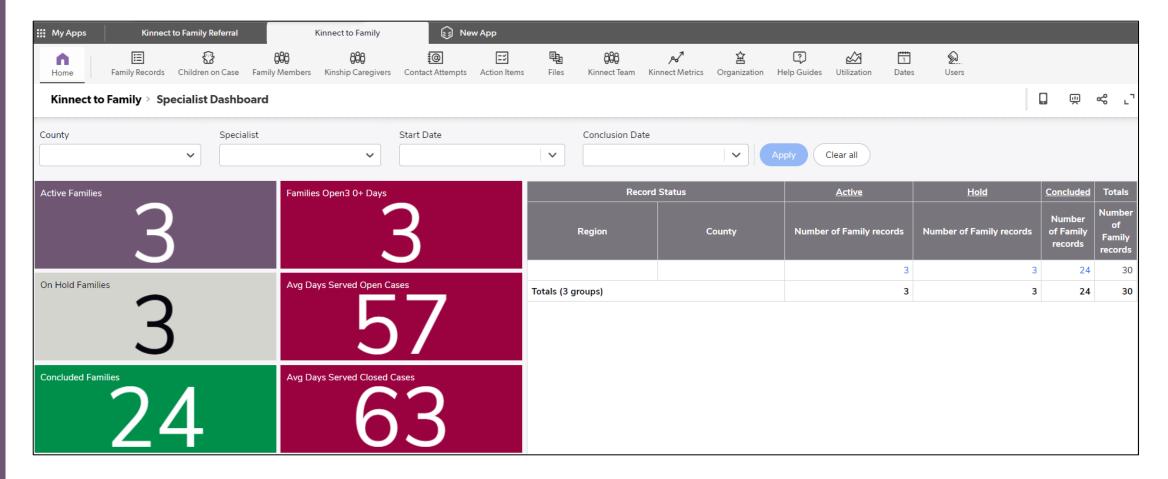

| Daily/Every<br>referred children | Specialist/ Supervisor/<br>Coach                                                                    | Monthly   | Evaluation Manager |
| What is the typical wait time between referral and the start of services? | Average wait time. Of children who start services [(d above)], the average N of days on the waitlist.                                         | by Age, Race and<br>Ethnicity, Service<br>Pathway, County, Region,<br>Specialist | QuickBase | Referral Form /<br>Waitlist / Outcome of<br>Referral Field | Daily/Every<br>referred children | Specialist / Supervisor                                                                             | Quarterly | Evaluation Manager |

## **Kinnect to Family Database**





# Discussion: Opportunities for translation to your organization

## Sample Report: Reports from Quickbase



# Sample Report: Fidelity Scores





## Sample Report: CQI Wolfpack