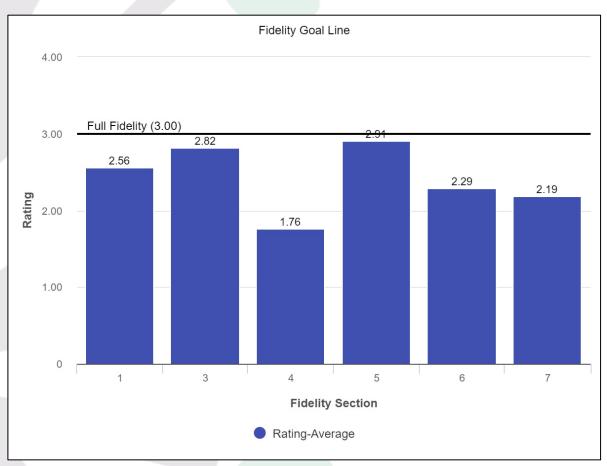

# Where We Started: Identifying the Weeds

| 1                                                           | <b>+</b> ;       | × 、                     | $f_x$                          | Placed                                  | with K | in by sen            | vice conc                               | lusion?                            |                                                  |                         |                                                        |                                                          |                                                          |                                    |                                                                                  |                                                    |                                                   |                                                                                  |                         |                                       |
|-------------------------------------------------------------|------------------|-------------------------|--------------------------------|-----------------------------------------|--------|----------------------|-----------------------------------------|------------------------------------|--------------------------------------------------|-------------------------|--------------------------------------------------------|----------------------------------------------------------|----------------------------------------------------------|------------------------------------|----------------------------------------------------------------------------------|----------------------------------------------------|---------------------------------------------------|----------------------------------------------------------------------------------|-------------------------|---------------------------------------|
| AS                                                          | AT               | AU                      | AV                             | AW                                      | AX     | AY                   | AZ                                      | BA                                 | BC                                               | BD                      | BE                                                     | BF                                                       | BG                                                       | ВН                                 | ВІ                                                                               | BJ                                                 | BK                                                | BL                                                                               | ВМ                      | BN                                    |
| Date of<br>CGAS/ PIR-<br>GAS 30<br>Days after<br>conclusion | Initital<br>GARF | Date of<br>Initial GARF | Service<br>Conclusio<br>n GARF | Service                                 | after  | GAINI 30             | after<br>service                        | with kin at<br>14 day<br>followup? | placed<br>with kin at<br>14 days,<br>where are   | service                 | Remain<br>placed<br>with kin at<br>30 day<br>followup? | Comments for 3(<br>(If not placed with family, progress) | Date of followup 3<br>months after service<br>conclusion | Remain placed with ki<br>followup? | Comments for 3 month<br>(If not placed with family, please<br>describe progress) | Date of followup 6 months after service conclusion | Remain placed with<br>kin at 6 month<br>followup? | Comments for 6 month<br>(If not placed with family,<br>please describe progress) | months after            | kin at 12 month                       |
| 16/2020                                                     | 20               | 10/17/2019              | 41                             | *********                               |        | 1/16/2020            | Iconclusion                             | •                                  | they                                             |                         | Yes                                                    |                                                          |                                                          | Yes                                |                                                                                  |                                                    | No                                                |                                                                                  |                         |                                       |
| 2/2020                                                      | 70               | 10/24/2019              | 89                             | 1/27/2020                               | 89     | 3/2/2020             | 41010000                                |                                    |                                                  |                         | Yes                                                    |                                                          |                                                          | Yes                                |                                                                                  |                                                    | Yes                                               |                                                                                  |                         |                                       |
| 22/2020                                                     | 5<br>45          | 11/6/2019<br>11/20/2019 | 60                             | *************************************** | 70     | 1/22/2020            | 1/6/2020                                |                                    |                                                  |                         | Yes<br>Yes                                             |                                                          |                                                          | Yes<br>Yes                         |                                                                                  |                                                    | Yes<br>No                                         |                                                                                  |                         | Yes                                   |
| 22/2020                                                     | 45               | 11/20/2019              | 60                             | *************************************** |        | 1/22/2020            |                                         |                                    |                                                  |                         | Yes                                                    |                                                          |                                                          | Yes                                |                                                                                  |                                                    | No                                                |                                                                                  |                         |                                       |
|                                                             |                  | 1/10/2020               |                                | 1/10/2020                               |        |                      |                                         |                                    |                                                  |                         | Yes                                                    |                                                          |                                                          | Yes                                |                                                                                  |                                                    | Yes                                               |                                                                                  |                         | Yes                                   |
|                                                             |                  | 12/5/2019               |                                | 1/10/2020                               |        |                      |                                         |                                    |                                                  |                         | Yes<br>Yes                                             |                                                          |                                                          | Yes<br>Yes                         |                                                                                  |                                                    | Yes<br>Yes                                        |                                                                                  |                         | Yes<br>Yes                            |
|                                                             |                  | 12/4/2019               | 21                             | 1/17/2020                               |        |                      |                                         |                                    |                                                  |                         | No                                                     |                                                          |                                                          | 163                                |                                                                                  |                                                    | 165                                               |                                                                                  |                         | Tes                                   |
|                                                             |                  | 12/4/2019               | 25                             | 1/17/2020                               |        |                      |                                         |                                    |                                                  |                         | No                                                     |                                                          |                                                          |                                    |                                                                                  |                                                    |                                                   |                                                                                  |                         |                                       |
| 23/2020<br>23/2020                                          | 5                | 12/9/2020<br>12/9/2020  |                                | 2/24/2020                               |        | 3/23/2020            | 3/13/2020                               |                                    |                                                  | 3/23/2020<br>3/23/2020  | Yes<br>Yes                                             |                                                          | <br>4/2/1/2020                                           | Yes<br>Yes                         |                                                                                  |                                                    | Yes<br>Yes                                        |                                                                                  |                         | Yes<br>Yes                            |
| 23/2020                                                     | 5                | 12/9/2020               |                                | 2/24/2020                               |        |                      | 3/13/2020                               |                                    |                                                  | 3/23/2020               | Yes                                                    |                                                          | 4/21/2020                                                | Yes                                |                                                                                  |                                                    | Yes                                               | -                                                                                |                         | Yes                                   |
|                                                             | _                |                         |                                |                                         | -      |                      |                                         |                                    |                                                  |                         | Yes                                                    |                                                          |                                                          | Yes                                |                                                                                  |                                                    | Yes                                               |                                                                                  |                         | Yes                                   |
| 10/2020                                                     | 1                | 1/14/2020               |                                | 2/10/2020                               | 81     | 3/10/2020            |                                         |                                    |                                                  |                         | No                                                     |                                                          | nospitalizea, movea                                      |                                    |                                                                                  |                                                    |                                                   |                                                                                  |                         |                                       |
| /2/2020                                                     | 81               | 1/31/2020               | 88                             | 4/30/2020                               | 91     | 6/2/2020             |                                         |                                    |                                                  |                         | Yes<br>Yes                                             |                                                          |                                                          | Yes                                |                                                                                  |                                                    | Yes<br>Yes                                        | became licensed foster parer                                                     | its                     | Yes                                   |
|                                                             |                  |                         |                                |                                         |        |                      |                                         |                                    |                                                  |                         | Yes                                                    |                                                          |                                                          | Yes                                |                                                                                  |                                                    | No                                                | reunified. Re-entered care a                                                     | nd placed with relative |                                       |
|                                                             | ******           | 40                      |                                |                                         |        |                      |                                         |                                    |                                                  |                         | Yes                                                    |                                                          |                                                          | Yes                                |                                                                                  |                                                    | Yes                                               | Teamines. The emerce out of                                                      | is pieces min resurre   | l l l l l l l l l l l l l l l l l l l |
|                                                             |                  |                         |                                |                                         |        |                      |                                         |                                    |                                                  |                         | Never place                                            |                                                          |                                                          |                                    |                                                                                  |                                                    |                                                   |                                                                                  |                         |                                       |
|                                                             |                  |                         |                                |                                         |        |                      |                                         |                                    |                                                  |                         | Never place                                            |                                                          |                                                          |                                    |                                                                                  |                                                    |                                                   |                                                                                  |                         |                                       |
|                                                             |                  |                         |                                |                                         |        |                      |                                         |                                    |                                                  |                         | Never place<br>Never place                             |                                                          |                                                          |                                    |                                                                                  |                                                    |                                                   |                                                                                  |                         |                                       |
| /2/2020                                                     | 41               | 4/17/2020               | 85                             | 8/11/2020                               | 95     | 9/2/2020             |                                         |                                    |                                                  |                         | Never place                                            |                                                          |                                                          |                                    |                                                                                  |                                                    |                                                   |                                                                                  |                         |                                       |
| 7/2/2020                                                    |                  | 4/17/2020               |                                | 8/11/2020                               | 95     | 9/2/2020             |                                         |                                    |                                                  |                         | Never place                                            | d                                                        |                                                          |                                    |                                                                                  |                                                    |                                                   |                                                                                  |                         |                                       |
| /2/2020                                                     |                  | 4/17/2020               | 85                             | 8/11/2020                               | 95     | 9/2/2020             |                                         |                                    |                                                  |                         | Never place                                            |                                                          |                                                          |                                    |                                                                                  |                                                    |                                                   |                                                                                  |                         |                                       |
| 9/2/2020<br>9/2/2020                                        | 41               | 4/17/2020<br>4/17/2020  | 85<br>85                       | 8/11/2020<br>8/11/2020                  | 95     | 9/2/2020<br>9/2/2020 |                                         |                                    |                                                  |                         | Never place<br>Never place                             |                                                          |                                                          |                                    |                                                                                  |                                                    |                                                   |                                                                                  |                         |                                       |
| ,,,,,,,,,,,,,,,,,,,,,,,,,,,,,,,,,,,,,,,                     | **               | 47772020                | -                              | 0/11/2020                               | 00     | O/L/LULU             |                                         |                                    |                                                  |                         | Never place                                            |                                                          |                                                          |                                    |                                                                                  |                                                    |                                                   |                                                                                  |                         |                                       |
|                                                             |                  |                         |                                |                                         |        |                      |                                         |                                    |                                                  |                         | Yes                                                    |                                                          |                                                          | Yes                                |                                                                                  |                                                    | Yes                                               |                                                                                  |                         |                                       |
|                                                             |                  |                         |                                |                                         |        |                      |                                         |                                    |                                                  |                         | Yes<br>Yes                                             |                                                          |                                                          | Yes<br>Yes                         |                                                                                  |                                                    | Yes<br>Yes                                        |                                                                                  |                         |                                       |
|                                                             |                  |                         |                                |                                         |        |                      |                                         |                                    |                                                  |                         | Yes                                                    |                                                          |                                                          | Yes                                |                                                                                  |                                                    | Yes                                               |                                                                                  |                         |                                       |
|                                                             | 60               | 6/1/2020                | 70                             | 7/24/2020                               |        |                      | 8/12/2020                               | Yes                                |                                                  |                         | Yes                                                    |                                                          |                                                          | Yes                                |                                                                                  |                                                    | Yes                                               |                                                                                  |                         | Yes                                   |
|                                                             | 60               | 6/1/2020                | 70                             | 7/24/2020                               |        |                      | 8/12/2020                               | Yes                                |                                                  |                         | Yes                                                    |                                                          |                                                          | Yes                                |                                                                                  |                                                    | Yes                                               |                                                                                  |                         | Yes                                   |
|                                                             |                  |                         |                                |                                         |        |                      |                                         |                                    |                                                  |                         | Never place                                            |                                                          |                                                          |                                    |                                                                                  |                                                    |                                                   |                                                                                  |                         |                                       |
|                                                             |                  |                         |                                |                                         |        |                      |                                         |                                    |                                                  |                         | Never place<br>Never place                             |                                                          |                                                          |                                    |                                                                                  |                                                    |                                                   |                                                                                  |                         |                                       |
|                                                             |                  |                         |                                |                                         |        |                      |                                         |                                    |                                                  |                         | Never place                                            |                                                          |                                                          |                                    |                                                                                  |                                                    |                                                   |                                                                                  |                         |                                       |
|                                                             |                  |                         |                                |                                         |        |                      |                                         |                                    |                                                  |                         | Never place                                            |                                                          |                                                          |                                    |                                                                                  |                                                    |                                                   |                                                                                  |                         |                                       |
|                                                             |                  |                         |                                |                                         |        |                      |                                         | .,                                 |                                                  |                         | Never place                                            | d                                                        | 1/7/2021                                                 |                                    |                                                                                  |                                                    | .,                                                |                                                                                  |                         |                                       |
|                                                             |                  | 7/7/2020<br>7/7/2020    |                                | 10/6/2020<br>10/6/2020                  |        | ***********          | *************************************** | Yes                                |                                                  | 11/18/2020<br>11/18/200 | Yes                                                    |                                                          |                                                          | res                                |                                                                                  | 4/30/2021<br>4/30/2021                             | Yes<br>Yes                                        |                                                                                  |                         |                                       |
| ************                                                | 31               | 7/7/2020                |                                | 10/6/2020                               | 91     |                      | *************************************** |                                    | <del>                                     </del> | 11/18/2020              |                                                        |                                                          | 1/7/2021                                                 | Yes<br>Yes                         |                                                                                  | 4/30/2021                                          | Yes                                               |                                                                                  |                         |                                       |
|                                                             |                  |                         |                                |                                         |        |                      |                                         |                                    |                                                  |                         | Never place                                            | d                                                        |                                                          |                                    |                                                                                  |                                                    |                                                   |                                                                                  |                         |                                       |
| ************                                                | 3                | 7/10/2020               |                                | #########                               | 97     | #########            | 12/8/2020                               |                                    |                                                  |                         | Yes                                                    |                                                          | 3/11/2021                                                | Yes                                |                                                                                  |                                                    | Yes                                               |                                                                                  |                         | No                                    |
| /8/2021<br>/8/2021                                          |                  | 9/10/2020<br>9/10/2020  |                                | 12/2/2020<br>12/2/2020                  |        | 1/8/2021<br>1/8/2021 |                                         | Yes<br>Yes                         | -                                                | 1/6/2021<br>1/6/2021    | Yes<br>Yes                                             |                                                          |                                                          |                                    |                                                                                  |                                                    | +                                                 |                                                                                  |                         |                                       |
| /6/2021                                                     | 66               | 9/10/2020               | 71                             | 12/2/2020                               |        | 1/6/2021             |                                         |                                    | <del>                                     </del> | 1/8/2021                | Never place                                            | d                                                        |                                                          |                                    |                                                                                  |                                                    | +                                                 |                                                                                  |                         |                                       |
| /6/2021                                                     | 65               | 9/10/2020               | 71                             | 12/2/2020                               |        | 1/6/2021             |                                         |                                    |                                                  | 1/6/2021                | Never place                                            |                                                          |                                                          |                                    |                                                                                  |                                                    |                                                   |                                                                                  |                         |                                       |
| /6/2021                                                     |                  | 9/10/2020               |                                | 12/2/2020                               | 88     | 1/6/2021             |                                         |                                    |                                                  | 1/6/2021                | Never place                                            |                                                          |                                                          |                                    |                                                                                  |                                                    |                                                   |                                                                                  |                         |                                       |
|                                                             |                  | 10/13/2020              |                                | 7/2/2021<br>7/2/2021                    |        |                      |                                         |                                    |                                                  |                         | Never place<br>Never place                             |                                                          |                                                          |                                    |                                                                                  |                                                    |                                                   |                                                                                  |                         |                                       |
|                                                             | 30               | 10/15/2020              | 41                             | ########                                | 81     | **********           |                                         |                                    |                                                  |                         | Yes I                                                  | •                                                        | 2/11/2021                                                | Yes                                |                                                                                  | 5/10/2021                                          | Yes                                               |                                                                                  |                         |                                       |
|                                                             |                  |                         |                                |                                         |        |                      |                                         |                                    |                                                  |                         | Yes                                                    |                                                          | 3/8/2021                                                 | Yes                                |                                                                                  |                                                    | Yes                                               |                                                                                  |                         |                                       |
|                                                             |                  |                         |                                |                                         |        |                      |                                         |                                    |                                                  |                         | Yes                                                    |                                                          | <br>3/8/2021                                             | Yes                                |                                                                                  |                                                    | Yes                                               |                                                                                  |                         |                                       |
|                                                             |                  |                         |                                |                                         |        |                      |                                         | 1                                  | I                                                |                         | Yes                                                    |                                                          | 3/8/2021                                                 | Yes                                | 1                                                                                | I                                                  | Yes                                               | 1                                                                                |                         |                                       |