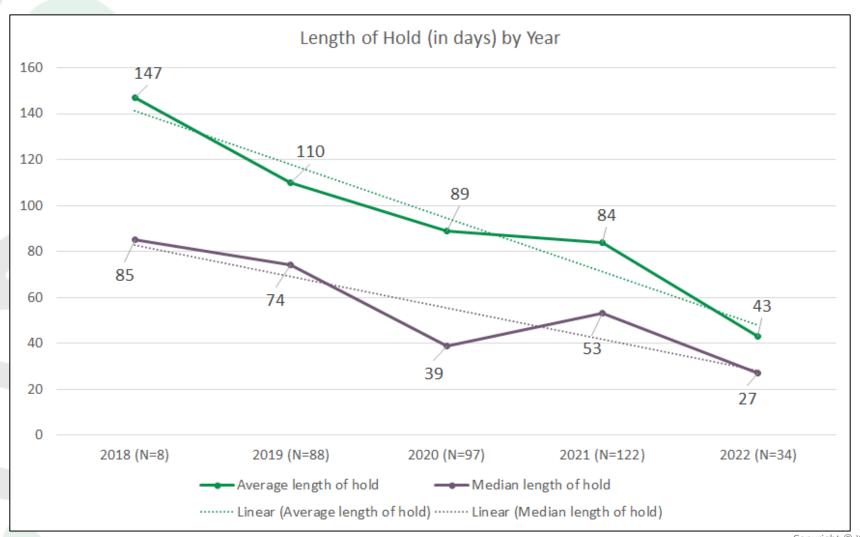

# Where We Started: Identifying the Weeds

| 1                                                           | <b>+</b> ;       | × 、                     | $f_x$                          | Placed                                  | with K | in by sen            | vice conc                               | lusion?                            |                                                  |                         |                                                        |                                                          |                                                          |                                    |                                                                                  |                                                    |                                                   |                                                                                  |                         |                                       |
|-------------------------------------------------------------|------------------|-------------------------|--------------------------------|-----------------------------------------|--------|----------------------|-----------------------------------------|------------------------------------|--------------------------------------------------|-------------------------|--------------------------------------------------------|----------------------------------------------------------|----------------------------------------------------------|------------------------------------|----------------------------------------------------------------------------------|----------------------------------------------------|---------------------------------------------------|----------------------------------------------------------------------------------|-------------------------|---------------------------------------|
| AS                                                          | AT               | AU                      | AV                             | AW                                      | AX     | AY                   | AZ                                      | BA                                 | BC                                               | BD                      | BE                                                     | BF                                                       | BG                                                       | ВН                                 | ВІ                                                                               | BJ                                                 | BK                                                | BL                                                                               | ВМ                      | BN                                    |
| Date of<br>CGAS/ PIR-<br>GAS 30<br>Days after<br>conclusion | Initital<br>GARF | Date of<br>Initial GARF | Service<br>Conclusio<br>n GARF | Service                                 | after  | GAINI 30             | after<br>service                        | with kin at<br>14 day<br>followup? | placed<br>with kin at<br>14 days,<br>where are   | service                 | Remain<br>placed<br>with kin at<br>30 day<br>followup? | Comments for 3(<br>(If not placed with family, progress) | Date of followup 3<br>months after service<br>conclusion | Remain placed with ki<br>followup? | Comments for 3 month<br>(If not placed with family, please<br>describe progress) | Date of followup 6 months after service conclusion | Remain placed with<br>kin at 6 month<br>followup? | Comments for 6 month<br>(If not placed with family,<br>please describe progress) | months after            | kin at 12 month                       |
| 16/2020                                                     | 20               | 10/17/2019              | 41                             | *********                               |        | 1/16/2020            | Iconclusion                             | •                                  | they                                             |                         | Yes                                                    |                                                          |                                                          | Yes                                |                                                                                  |                                                    | No                                                |                                                                                  |                         |                                       |
| 2/2020                                                      | 70               | 10/24/2019              | 89                             | 1/27/2020                               | 89     | 3/2/2020             | 41010000                                |                                    |                                                  |                         | Yes                                                    |                                                          |                                                          | Yes                                |                                                                                  |                                                    | Yes                                               |                                                                                  |                         |                                       |
| 22/2020                                                     | 5<br>45          | 11/6/2019<br>11/20/2019 | 60                             | *************************************** | 70     | 1/22/2020            | 1/6/2020                                |                                    |                                                  |                         | Yes<br>Yes                                             |                                                          |                                                          | Yes<br>Yes                         |                                                                                  |                                                    | Yes<br>No                                         |                                                                                  |                         | Yes                                   |
| 22/2020                                                     | 45               | 11/20/2019              | 60                             | *************************************** |        | 1/22/2020            |                                         |                                    |                                                  |                         | Yes                                                    |                                                          |                                                          | Yes                                |                                                                                  |                                                    | No                                                |                                                                                  |                         |                                       |
|                                                             |                  | 1/10/2020               |                                | 1/10/2020                               |        |                      |                                         |                                    |                                                  |                         | Yes                                                    |                                                          |                                                          | Yes                                |                                                                                  |                                                    | Yes                                               |                                                                                  |                         | Yes                                   |
|                                                             |                  | 12/5/2019               |                                | 1/10/2020                               |        |                      |                                         |                                    |                                                  |                         | Yes<br>Yes                                             |                                                          |                                                          | Yes<br>Yes                         |                                                                                  |                                                    | Yes<br>Yes                                        |                                                                                  |                         | Yes<br>Yes                            |
|                                                             |                  | 12/4/2019               | 21                             | 1/17/2020                               |        |                      |                                         |                                    |                                                  |                         | No                                                     |                                                          |                                                          | 163                                |                                                                                  |                                                    | 165                                               |                                                                                  |                         | Tes                                   |
|                                                             |                  | 12/4/2019               | 25                             | 1/17/2020                               |        |                      |                                         |                                    |                                                  |                         | No                                                     |                                                          |                                                          |                                    |                                                                                  |                                                    |                                                   |                                                                                  |                         |                                       |
| 23/2020<br>23/2020                                          | 5                | 12/9/2020<br>12/9/2020  |                                | 2/24/2020                               |        | 3/23/2020            | 3/13/2020                               |                                    |                                                  | 3/23/2020<br>3/23/2020  | Yes<br>Yes                                             |                                                          | <br>4/2/1/2020                                           | Yes<br>Yes                         |                                                                                  |                                                    | Yes<br>Yes                                        |                                                                                  |                         | Yes<br>Yes                            |
| 23/2020                                                     | 5                | 12/9/2020               |                                | 2/24/2020                               |        |                      | 3/13/2020                               |                                    |                                                  | 3/23/2020               | Yes                                                    |                                                          | 4/21/2020                                                | Yes                                |                                                                                  |                                                    | Yes                                               | -                                                                                |                         | Yes                                   |
|                                                             | _                |                         |                                |                                         | -      |                      |                                         |                                    |                                                  |                         | Yes                                                    |                                                          |                                                          | Yes                                |                                                                                  |                                                    | Yes                                               |                                                                                  |                         | Yes                                   |
| 10/2020                                                     | 1                | 1/14/2020               |                                | 2/10/2020                               | 81     | 3/10/2020            |                                         |                                    |                                                  |                         | No                                                     |                                                          | nospitalizea, movea                                      |                                    |                                                                                  |                                                    |                                                   |                                                                                  |                         |                                       |
| /2/2020                                                     | 81               | 1/31/2020               | 88                             | 4/30/2020                               | 91     | 6/2/2020             |                                         |                                    |                                                  |                         | Yes<br>Yes                                             |                                                          |                                                          | Yes                                |                                                                                  |                                                    | Yes<br>Yes                                        | became licensed foster parer                                                     | its                     | Yes                                   |
|                                                             |                  |                         |                                |                                         |        |                      |                                         |                                    |                                                  |                         | Yes                                                    |                                                          |                                                          | Yes                                |                                                                                  |                                                    | No                                                | reunified. Re-entered care a                                                     | nd placed with relative |                                       |
|                                                             | ******           | 40                      |                                |                                         |        |                      |                                         |                                    |                                                  |                         | Yes                                                    |                                                          |                                                          | Yes                                |                                                                                  |                                                    | Yes                                               | Teamines. The emerce out of                                                      | is pieces min resurre   | l l l l l l l l l l l l l l l l l l l |
|                                                             |                  |                         |                                |                                         |        |                      |                                         |                                    |                                                  |                         | Never place                                            |                                                          |                                                          |                                    |                                                                                  |                                                    |                                                   |                                                                                  |                         |                                       |
|                                                             |                  |                         |                                |                                         |        |                      |                                         |                                    |                                                  |                         | Never place                                            |                                                          |                                                          |                                    |                                                                                  |                                                    |                                                   |                                                                                  |                         |                                       |
|                                                             |                  |                         |                                |                                         |        |                      |                                         |                                    |                                                  |                         | Never place<br>Never place                             |                                                          |                                                          |                                    |                                                                                  |                                                    |                                                   |                                                                                  |                         |                                       |
| /2/2020                                                     | 41               | 4/17/2020               | 85                             | 8/11/2020                               | 95     | 9/2/2020             |                                         |                                    |                                                  |                         | Never place                                            |                                                          |                                                          |                                    |                                                                                  |                                                    |                                                   |                                                                                  |                         |                                       |
| 7/2/2020                                                    |                  | 4/17/2020               |                                | 8/11/2020                               | 95     | 9/2/2020             |                                         |                                    |                                                  |                         | Never place                                            | d                                                        |                                                          |                                    |                                                                                  |                                                    |                                                   |                                                                                  |                         |                                       |
| /2/2020                                                     |                  | 4/17/2020               | 85                             | 8/11/2020                               | 95     | 9/2/2020             |                                         |                                    |                                                  |                         | Never place                                            |                                                          |                                                          |                                    |                                                                                  |                                                    |                                                   |                                                                                  |                         |                                       |
| 9/2/2020<br>9/2/2020                                        | 41               | 4/17/2020<br>4/17/2020  | 85<br>85                       | 8/11/2020<br>8/11/2020                  | 95     | 9/2/2020<br>9/2/2020 |                                         |                                    |                                                  |                         | Never place<br>Never place                             |                                                          |                                                          |                                    |                                                                                  |                                                    |                                                   |                                                                                  |                         |                                       |
| ,,,,,,,,,,,,,,,,,,,,,,,,,,,,,,,,,,,,,,,                     | **               | 47772020                | -                              | 0/11/2020                               | 00     | O/L/LULU             |                                         |                                    |                                                  |                         | Never place                                            |                                                          |                                                          |                                    |                                                                                  |                                                    |                                                   |                                                                                  |                         |                                       |
|                                                             |                  |                         |                                |                                         |        |                      |                                         |                                    |                                                  |                         | Yes                                                    |                                                          |                                                          | Yes                                |                                                                                  |                                                    | Yes                                               |                                                                                  |                         |                                       |
|                                                             |                  |                         |                                |                                         |        |                      |                                         |                                    |                                                  |                         | Yes<br>Yes                                             |                                                          |                                                          | Yes<br>Yes                         |                                                                                  |                                                    | Yes<br>Yes                                        |                                                                                  |                         |                                       |
|                                                             |                  |                         |                                |                                         |        |                      |                                         |                                    |                                                  |                         | Yes                                                    |                                                          |                                                          | Yes                                |                                                                                  |                                                    | Yes                                               |                                                                                  |                         |                                       |
|                                                             | 60               | 6/1/2020                | 70                             | 7/24/2020                               |        |                      | 8/12/2020                               | Yes                                |                                                  |                         | Yes                                                    |                                                          |                                                          | Yes                                |                                                                                  |                                                    | Yes                                               |                                                                                  |                         | Yes                                   |
|                                                             | 60               | 6/1/2020                | 70                             | 7/24/2020                               |        |                      | 8/12/2020                               | Yes                                |                                                  |                         | Yes                                                    |                                                          |                                                          | Yes                                |                                                                                  |                                                    | Yes                                               |                                                                                  |                         | Yes                                   |
|                                                             |                  |                         |                                |                                         |        |                      |                                         |                                    |                                                  |                         | Never place                                            |                                                          |                                                          |                                    |                                                                                  |                                                    |                                                   |                                                                                  |                         |                                       |
|                                                             |                  |                         |                                |                                         |        |                      |                                         |                                    |                                                  |                         | Never place<br>Never place                             |                                                          |                                                          |                                    |                                                                                  |                                                    |                                                   |                                                                                  |                         |                                       |
|                                                             |                  |                         |                                |                                         |        |                      |                                         |                                    |                                                  |                         | Never place                                            |                                                          |                                                          |                                    |                                                                                  |                                                    |                                                   |                                                                                  |                         |                                       |
|                                                             |                  |                         |                                |                                         |        |                      |                                         |                                    |                                                  |                         | Never place                                            |                                                          |                                                          |                                    |                                                                                  |                                                    |                                                   |                                                                                  |                         |                                       |
|                                                             |                  |                         |                                |                                         |        |                      |                                         | .,                                 |                                                  |                         | Never place                                            | d                                                        | 1/7/2021                                                 |                                    |                                                                                  |                                                    | .,                                                |                                                                                  |                         |                                       |
|                                                             |                  | 7/7/2020<br>7/7/2020    |                                | 10/6/2020<br>10/6/2020                  |        | ***********          | *************************************** | Yes                                |                                                  | 11/18/2020<br>11/18/200 | Yes                                                    |                                                          |                                                          | res                                |                                                                                  | 4/30/2021<br>4/30/2021                             | Yes<br>Yes                                        |                                                                                  |                         |                                       |
| ************                                                | 31               | 7/7/2020                |                                | 10/6/2020                               | 91     |                      | *************************************** |                                    | <del>                                     </del> | 11/18/2020              |                                                        |                                                          | 1/7/2021                                                 | Yes<br>Yes                         |                                                                                  | 4/30/2021                                          | Yes                                               |                                                                                  |                         |                                       |
|                                                             |                  |                         |                                |                                         |        |                      |                                         |                                    |                                                  |                         | Never place                                            | d                                                        |                                                          |                                    |                                                                                  |                                                    |                                                   |                                                                                  |                         |                                       |
| ************                                                | 3                | 7/10/2020               |                                | #########                               | 97     | #########            | 12/8/2020                               |                                    |                                                  |                         | Yes                                                    |                                                          | 3/11/2021                                                | Yes                                |                                                                                  |                                                    | Yes                                               |                                                                                  |                         | No                                    |
| /8/2021<br>/8/2021                                          |                  | 9/10/2020<br>9/10/2020  |                                | 12/2/2020<br>12/2/2020                  |        | 1/8/2021<br>1/8/2021 |                                         | Yes<br>Yes                         | -                                                | 1/6/2021<br>1/6/2021    | Yes<br>Yes                                             |                                                          |                                                          |                                    |                                                                                  |                                                    | +                                                 |                                                                                  |                         |                                       |
| /6/2021                                                     | 66               | 9/10/2020               | 71                             | 12/2/2020                               |        | 1/6/2021             |                                         |                                    | <del>                                     </del> | 1/8/2021                | Never place                                            | d                                                        |                                                          |                                    |                                                                                  |                                                    | +                                                 |                                                                                  |                         |                                       |
| /6/2021                                                     | 65               | 9/10/2020               | 71                             | 12/2/2020                               |        | 1/6/2021             |                                         |                                    |                                                  | 1/6/2021                | Never place                                            |                                                          |                                                          |                                    |                                                                                  |                                                    |                                                   |                                                                                  |                         |                                       |
| /6/2021                                                     |                  | 9/10/2020               |                                | 12/2/2020                               | 88     | 1/6/2021             |                                         |                                    |                                                  | 1/6/2021                | Never place                                            |                                                          |                                                          |                                    |                                                                                  |                                                    |                                                   |                                                                                  |                         |                                       |
|                                                             |                  | 10/13/2020              |                                | 7/2/2021<br>7/2/2021                    |        |                      |                                         |                                    |                                                  |                         | Never place<br>Never place                             |                                                          |                                                          |                                    |                                                                                  |                                                    |                                                   |                                                                                  |                         |                                       |
|                                                             | 30               | 10/15/2020              | 41                             | ########                                | 81     | **********           |                                         |                                    |                                                  |                         | Yes I                                                  | •                                                        | 2/11/2021                                                | Yes                                |                                                                                  | 5/10/2021                                          | Yes                                               |                                                                                  |                         |                                       |
|                                                             |                  |                         |                                |                                         |        |                      |                                         |                                    |                                                  |                         | Yes                                                    |                                                          | 3/8/2021                                                 | Yes                                |                                                                                  |                                                    | Yes                                               |                                                                                  |                         |                                       |
|                                                             |                  |                         |                                |                                         |        |                      |                                         |                                    |                                                  |                         | Yes                                                    |                                                          | <br>3/8/2021                                             | Yes                                |                                                                                  |                                                    | Yes                                               |                                                                                  |                         |                                       |
|                                                             |                  |                         |                                |                                         |        |                      |                                         | 1                                  | I                                                |                         | Yes                                                    |                                                          | 3/8/2021                                                 | Yes                                | 1                                                                                | I                                                  | Yes                                               | 1                                                                                |                         |                                       |