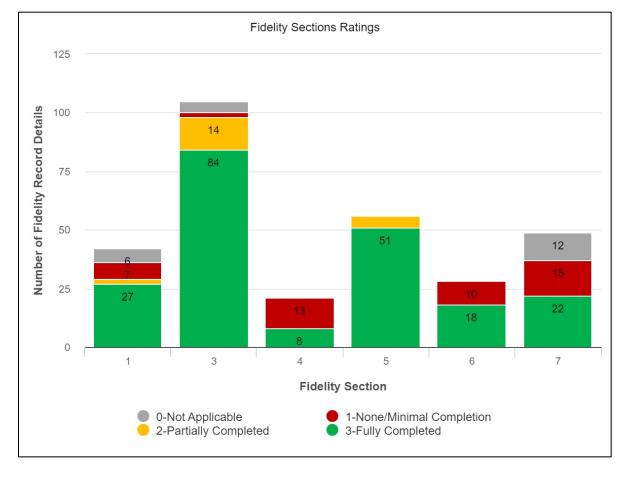

# Where We Started: Identifying the Weeds

| 1                                                           | <b>+</b> ;       | × 、                     | $f_x$                          | Placed                                  | with K | in by sen            | vice conc                               | lusion?                            |                                                  |                         |                                                        |                                                          |                                                          |                                    |                                                                                  |                                                    |                                                   |                                                                                  |                         |                                       |
|-------------------------------------------------------------|------------------|-------------------------|--------------------------------|-----------------------------------------|--------|----------------------|-----------------------------------------|------------------------------------|--------------------------------------------------|-------------------------|--------------------------------------------------------|----------------------------------------------------------|----------------------------------------------------------|------------------------------------|----------------------------------------------------------------------------------|----------------------------------------------------|---------------------------------------------------|----------------------------------------------------------------------------------|-------------------------|---------------------------------------|
| AS                                                          | AT               | AU                      | AV                             | AW                                      | AX     | AY                   | AZ                                      | BA                                 | BC                                               | BD                      | BE                                                     | BF                                                       | BG                                                       | ВН                                 | ВІ                                                                               | BJ                                                 | BK                                                | BL                                                                               | ВМ                      | BN                                    |
| Date of<br>CGAS/ PIR-<br>GAS 30<br>Days after<br>conclusion | Initital<br>GARF | Date of<br>Initial GARF | Service<br>Conclusio<br>n GARF | Service                                 | after  | GAINI 30             | after<br>service                        | with kin at<br>14 day<br>followup? | placed<br>with kin at<br>14 days,<br>where are   | service                 | Remain<br>placed<br>with kin at<br>30 day<br>followup? | Comments for 3(<br>(If not placed with family, progress) | Date of followup 3<br>months after service<br>conclusion | Remain placed with ki<br>followup? | Comments for 3 month<br>(If not placed with family, please<br>describe progress) | Date of followup 6 months after service conclusion | Remain placed with<br>kin at 6 month<br>followup? | Comments for 6 month<br>(If not placed with family,<br>please describe progress) | months after            | kin at 12 month                       |
| 16/2020                                                     | 20               | 10/17/2019              | 41                             | *********                               |        | 1/16/2020            | Iconclusion                             | •                                  | they                                             |                         | Yes                                                    |                                                          |                                                          | Yes                                |                                                                                  |                                                    | No                                                |                                                                                  |                         |                                       |
| 2/2020                                                      | 70               | 10/24/2019              | 89                             | 1/27/2020                               | 89     | 3/2/2020             | 41010000                                |                                    |                                                  |                         | Yes                                                    |                                                          |                                                          | Yes                                |                                                                                  |                                                    | Yes                                               |                                                                                  |                         |                                       |
| 22/2020                                                     | 5<br>45          | 11/6/2019<br>11/20/2019 | 60                             | *************************************** | 70     | 1/22/2020            | 1/6/2020                                |                                    |                                                  |                         | Yes<br>Yes                                             |                                                          |                                                          | Yes<br>Yes                         |                                                                                  |                                                    | Yes<br>No                                         |                                                                                  |                         | Yes                                   |
| 22/2020                                                     | 45               | 11/20/2019              | 60                             | *************************************** |        | 1/22/2020            |                                         |                                    |                                                  |                         | Yes                                                    |                                                          |                                                          | Yes                                |                                                                                  |                                                    | No                                                |                                                                                  |                         |                                       |
|                                                             |                  | 1/10/2020               |                                | 1/10/2020                               |        |                      |                                         |                                    |                                                  |                         | Yes                                                    |                                                          |                                                          | Yes                                |                                                                                  |                                                    | Yes                                               |                                                                                  |                         | Yes                                   |
|                                                             |                  | 12/5/2019               |                                | 1/10/2020                               |        |                      |                                         |                                    |                                                  |                         | Yes<br>Yes                                             |                                                          |                                                          | Yes<br>Yes                         |                                                                                  |                                                    | Yes<br>Yes                                        |                                                                                  |                         | Yes<br>Yes                            |
|                                                             |                  | 12/4/2019               | 21                             | 1/17/2020                               |        |                      |                                         |                                    |                                                  |                         | No                                                     |                                                          |                                                          | 163                                |                                                                                  |                                                    | 165                                               |                                                                                  |                         | Tes                                   |
|                                                             |                  | 12/4/2019               | 25                             | 1/17/2020                               |        |                      |                                         |                                    |                                                  |                         | No                                                     |                                                          |                                                          |                                    |                                                                                  |                                                    |                                                   |                                                                                  |                         |                                       |
| 23/2020<br>23/2020                                          | 5                | 12/9/2020<br>12/9/2020  |                                | 2/24/2020                               |        | 3/23/2020            | 3/13/2020                               |                                    |                                                  | 3/23/2020<br>3/23/2020  | Yes<br>Yes                                             |                                                          | <br>4/2/1/2020                                           | Yes<br>Yes                         |                                                                                  |                                                    | Yes<br>Yes                                        |                                                                                  |                         | Yes<br>Yes                            |
| 23/2020                                                     | 5                | 12/9/2020               |                                | 2/24/2020                               |        |                      | 3/13/2020                               |                                    |                                                  | 3/23/2020               | Yes                                                    |                                                          | 4/21/2020                                                | Yes                                |                                                                                  |                                                    | Yes                                               | -                                                                                |                         | Yes                                   |
|                                                             | _                |                         |                                |                                         | -      |                      |                                         |                                    |                                                  |                         | Yes                                                    |                                                          |                                                          | Yes                                |                                                                                  |                                                    | Yes                                               |                                                                                  |                         | Yes                                   |
| 10/2020                                                     | 1                | 1/14/2020               |                                | 2/10/2020                               | 81     | 3/10/2020            |                                         |                                    |                                                  |                         | No                                                     |                                                          | nospitalizea, movea                                      |                                    |                                                                                  |                                                    |                                                   |                                                                                  |                         |                                       |
| /2/2020                                                     | 81               | 1/31/2020               | 88                             | 4/30/2020                               | 91     | 6/2/2020             |                                         |                                    |                                                  |                         | Yes<br>Yes                                             |                                                          |                                                          | Yes                                |                                                                                  |                                                    | Yes<br>Yes                                        | became licensed foster parer                                                     | its                     | Yes                                   |
|                                                             |                  |                         |                                |                                         |        |                      |                                         |                                    |                                                  |                         | Yes                                                    |                                                          |                                                          | Yes                                |                                                                                  |                                                    | No                                                | reunified. Re-entered care a                                                     | nd placed with relative |                                       |
|                                                             | ******           | 40                      |                                |                                         |        |                      |                                         |                                    |                                                  |                         | Yes                                                    |                                                          |                                                          | Yes                                |                                                                                  |                                                    | Yes                                               | Teamines. The emerce out of                                                      | is pieces min resurre   | l l l l l l l l l l l l l l l l l l l |
|                                                             |                  |                         |                                |                                         |        |                      |                                         |                                    |                                                  |                         | Never place                                            |                                                          |                                                          |                                    |                                                                                  |                                                    |                                                   |                                                                                  |                         |                                       |
|                                                             |                  |                         |                                |                                         |        |                      |                                         |                                    |                                                  |                         | Never place                                            |                                                          |                                                          |                                    |                                                                                  |                                                    |                                                   |                                                                                  |                         |                                       |
|                                                             |                  |                         |                                |                                         |        |                      |                                         |                                    |                                                  |                         | Never place<br>Never place                             |                                                          |                                                          |                                    |                                                                                  |                                                    |                                                   |                                                                                  |                         |                                       |
| /2/2020                                                     | 41               | 4/17/2020               | 85                             | 8/11/2020                               | 95     | 9/2/2020             |                                         |                                    |                                                  |                         | Never place                                            |                                                          |                                                          |                                    |                                                                                  |                                                    |                                                   |                                                                                  |                         |                                       |
| 7/2/2020                                                    |                  | 4/17/2020               |                                | 8/11/2020                               | 95     | 9/2/2020             |                                         |                                    |                                                  |                         | Never place                                            | d                                                        |                                                          |                                    |                                                                                  |                                                    |                                                   |                                                                                  |                         |                                       |
| /2/2020                                                     |                  | 4/17/2020               | 85                             | 8/11/2020                               | 95     | 9/2/2020             |                                         |                                    |                                                  |                         | Never place                                            |                                                          |                                                          |                                    |                                                                                  |                                                    |                                                   |                                                                                  |                         |                                       |
| 9/2/2020<br>9/2/2020                                        | 41               | 4/17/2020<br>4/17/2020  | 85<br>85                       | 8/11/2020<br>8/11/2020                  | 95     | 9/2/2020<br>9/2/2020 |                                         |                                    |                                                  |                         | Never place<br>Never place                             |                                                          |                                                          |                                    |                                                                                  |                                                    |                                                   |                                                                                  |                         |                                       |
| ,,,,,,,,,,,,,,,,,,,,,,,,,,,,,,,,,,,,,,,                     | **               | 47772020                | -                              | 0/11/2020                               | 00     | O/L/LULU             |                                         |                                    |                                                  |                         | Never place                                            |                                                          |                                                          |                                    |                                                                                  |                                                    |                                                   |                                                                                  |                         |                                       |
|                                                             |                  |                         |                                |                                         |        |                      |                                         |                                    |                                                  |                         | Yes                                                    |                                                          |                                                          | Yes                                |                                                                                  |                                                    | Yes                                               |                                                                                  |                         |                                       |
|                                                             |                  |                         |                                |                                         |        |                      |                                         |                                    |                                                  |                         | Yes<br>Yes                                             |                                                          |                                                          | Yes<br>Yes                         |                                                                                  |                                                    | Yes<br>Yes                                        |                                                                                  |                         |                                       |
|                                                             |                  |                         |                                |                                         |        |                      |                                         |                                    |                                                  |                         | Yes                                                    |                                                          |                                                          | Yes                                |                                                                                  |                                                    | Yes                                               |                                                                                  |                         |                                       |
|                                                             | 60               | 6/1/2020                | 70                             | 7/24/2020                               |        |                      | 8/12/2020                               | Yes                                |                                                  |                         | Yes                                                    |                                                          |                                                          | Yes                                |                                                                                  |                                                    | Yes                                               |                                                                                  |                         | Yes                                   |
|                                                             | 60               | 6/1/2020                | 70                             | 7/24/2020                               |        |                      | 8/12/2020                               | Yes                                |                                                  |                         | Yes                                                    |                                                          |                                                          | Yes                                |                                                                                  |                                                    | Yes                                               |                                                                                  |                         | Yes                                   |
|                                                             |                  |                         |                                |                                         |        |                      |                                         |                                    |                                                  |                         | Never place                                            |                                                          |                                                          |                                    |                                                                                  |                                                    |                                                   |                                                                                  |                         |                                       |
|                                                             |                  |                         |                                |                                         |        |                      |                                         |                                    |                                                  |                         | Never place<br>Never place                             |                                                          |                                                          |                                    |                                                                                  |                                                    |                                                   |                                                                                  |                         |                                       |
|                                                             |                  |                         |                                |                                         |        |                      |                                         |                                    |                                                  |                         | Never place                                            |                                                          |                                                          |                                    |                                                                                  |                                                    |                                                   |                                                                                  |                         |                                       |
|                                                             |                  |                         |                                |                                         |        |                      |                                         |                                    |                                                  |                         | Never place                                            |                                                          |                                                          |                                    |                                                                                  |                                                    |                                                   |                                                                                  |                         |                                       |
|                                                             |                  |                         |                                |                                         |        |                      |                                         | .,                                 |                                                  |                         | Never place                                            | d                                                        | 1/7/2021                                                 |                                    |                                                                                  |                                                    | .,                                                |                                                                                  |                         |                                       |
|                                                             |                  | 7/7/2020<br>7/7/2020    |                                | 10/6/2020<br>10/6/2020                  |        | ***********          | *************************************** | Yes                                |                                                  | 11/18/2020<br>11/18/200 | Yes                                                    |                                                          |                                                          | res                                |                                                                                  | 4/30/2021<br>4/30/2021                             | Yes<br>Yes                                        |                                                                                  |                         |                                       |
| ************                                                | 31               | 7/7/2020                |                                | 10/6/2020                               | 91     |                      | *************************************** |                                    | <del>                                     </del> | 11/18/2020              |                                                        |                                                          | 1/7/2021                                                 | Yes<br>Yes                         |                                                                                  | 4/30/2021                                          | Yes                                               |                                                                                  |                         |                                       |
|                                                             |                  |                         |                                |                                         |        |                      |                                         |                                    |                                                  |                         | Never place                                            | d                                                        |                                                          |                                    |                                                                                  |                                                    |                                                   |                                                                                  |                         |                                       |
| ************                                                | 3                | 7/10/2020               |                                | #########                               | 97     | #########            | 12/8/2020                               |                                    |                                                  |                         | Yes                                                    |                                                          | 3/11/2021                                                | Yes                                |                                                                                  |                                                    | Yes                                               |                                                                                  |                         | No                                    |
| /8/2021<br>/8/2021                                          |                  | 9/10/2020<br>9/10/2020  |                                | 12/2/2020<br>12/2/2020                  |        | 1/8/2021<br>1/8/2021 |                                         | Yes<br>Yes                         | -                                                | 1/6/2021<br>1/6/2021    | Yes<br>Yes                                             |                                                          |                                                          |                                    |                                                                                  |                                                    | +                                                 |                                                                                  |                         |                                       |
| /6/2021                                                     | 66               | 9/10/2020               | 71                             | 12/2/2020                               |        | 1/6/2021             |                                         |                                    | <del>                                     </del> | 1/8/2021                | Never place                                            | d                                                        |                                                          |                                    |                                                                                  |                                                    | +                                                 |                                                                                  |                         |                                       |
| /6/2021                                                     | 65               | 9/10/2020               | 71                             | 12/2/2020                               |        | 1/6/2021             |                                         |                                    |                                                  | 1/6/2021                | Never place                                            |                                                          |                                                          |                                    |                                                                                  |                                                    |                                                   |                                                                                  |                         |                                       |
| /6/2021                                                     |                  | 9/10/2020               |                                | 12/2/2020                               | 88     | 1/6/2021             |                                         |                                    |                                                  | 1/6/2021                | Never place                                            |                                                          |                                                          |                                    |                                                                                  |                                                    |                                                   |                                                                                  |                         |                                       |
|                                                             |                  | 10/13/2020              |                                | 7/2/2021<br>7/2/2021                    |        |                      |                                         |                                    |                                                  |                         | Never place<br>Never place                             |                                                          |                                                          |                                    |                                                                                  |                                                    |                                                   |                                                                                  |                         |                                       |
|                                                             | 30               | 10/15/2020              | 41                             | ########                                | 81     | **********           |                                         |                                    |                                                  |                         | Yes I                                                  | •                                                        | 2/11/2021                                                | Yes                                |                                                                                  | 5/10/2021                                          | Yes                                               |                                                                                  |                         |                                       |
|                                                             |                  |                         |                                |                                         |        |                      |                                         |                                    |                                                  |                         | Yes                                                    |                                                          | 3/8/2021                                                 | Yes                                |                                                                                  |                                                    | Yes                                               |                                                                                  |                         |                                       |
|                                                             |                  |                         |                                |                                         |        |                      |                                         |                                    |                                                  |                         | Yes                                                    |                                                          | <br>3/8/2021                                             | Yes                                |                                                                                  |                                                    | Yes                                               |                                                                                  |                         |                                       |
|                                                             |                  |                         |                                |                                         |        |                      |                                         | 1                                  | I                                                |                         | Yes                                                    |                                                          | 3/8/2021                                                 | Yes                                | 1                                                                                | I                                                  | Yes                                               | 1                                                                                |                         |                                       |