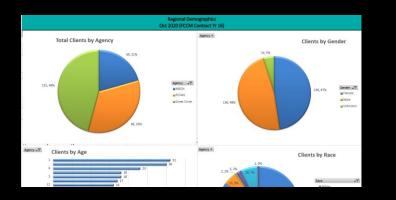

#### This report has multiple tabs that show:

- demographics
- placement types
- residential utilization
- caseload sizes
- agency and individual Case Manager performance each month on the identified case activities such as FST meetings, SSP completion, medical/dental exams and court hearings.