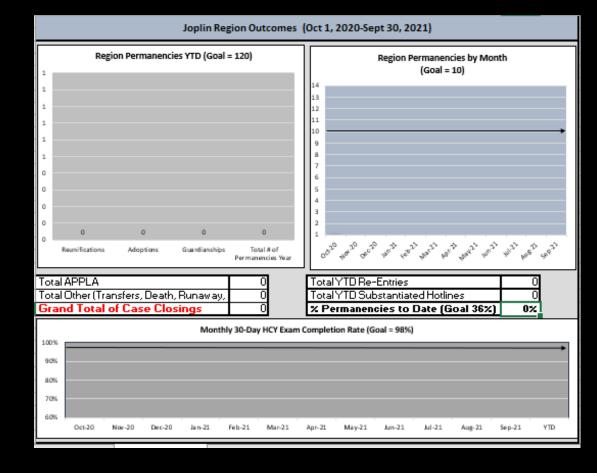

## Outcome Dashboard

- The dashboard tracks all contract outcomes such as:
- The region and agency permanencies and other exits.
- Re-entries
- Substantiated hotlines
- 30-day HCY completion rate

### Performance Measures