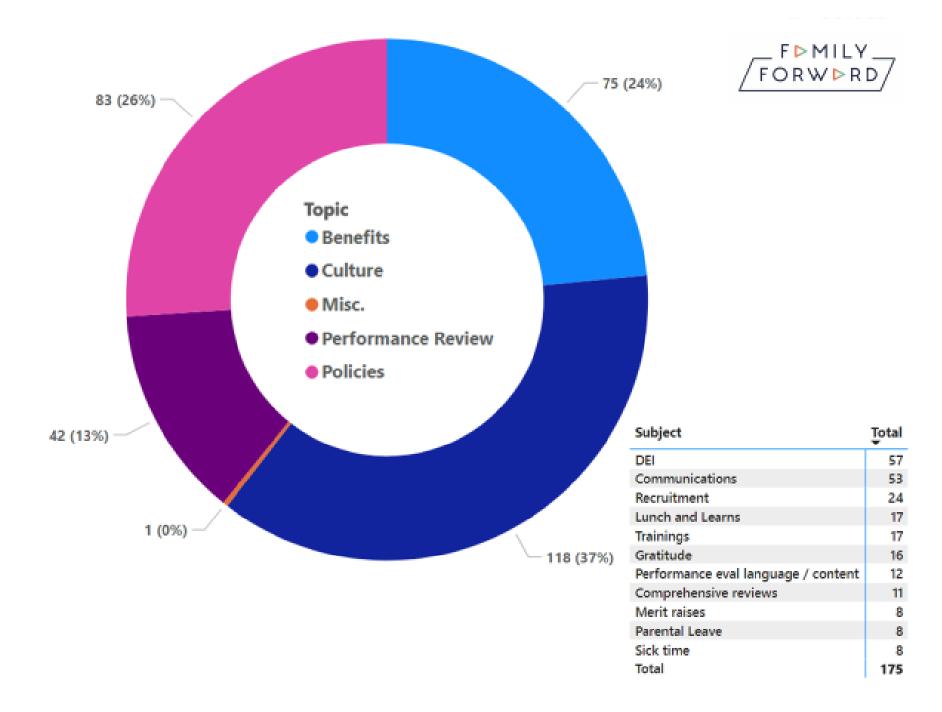

| 14     | 1      | 1        |        |
| Administration         | General Maintenance                                      | 27    | 33     | 0      | 0      | 60     | 45     | 17       |        |
| Administration         | # of Emergency Drills Completed                          | 6     | 11     | 0      | 0      | 17     | 30     | 22       |        |
| Administration         | # of Missed Drills                                       | ; O   | 3      | 0      | 0      | 3      | 3      | 10       |        |
| Quality and Compliance |                                                          | E 4 C | -      | ^      | ^      | F.4.6  | 4075   | 40.40    | 4.000  |



















#### **Amount Billed by Payer**











Page 5 of 9





• 4 sessions • 6 hours • 40+ Teammates







#### Pit Stops on the Journey: Strategic Alignment and Lessons Learned 2020-2023





### Strategic Alignment Based on Data and Constant Curiosity

| Selling/Buying/Moving<br>Campuses       | Closing Programs                                              | Expanding Preschool                            |
|-----------------------------------------|---------------------------------------------------------------|------------------------------------------------|
| Research and Training<br>Institute      | Centralized Intake                                            | Database Merger                                |
| Involvement/Support<br>in FCCM Partners | Diversity, Equity,<br>Inclusion, and<br>Belonging Initiatives | Telehealth Services and<br>Hybrid Work Options |



# Lessons Learn