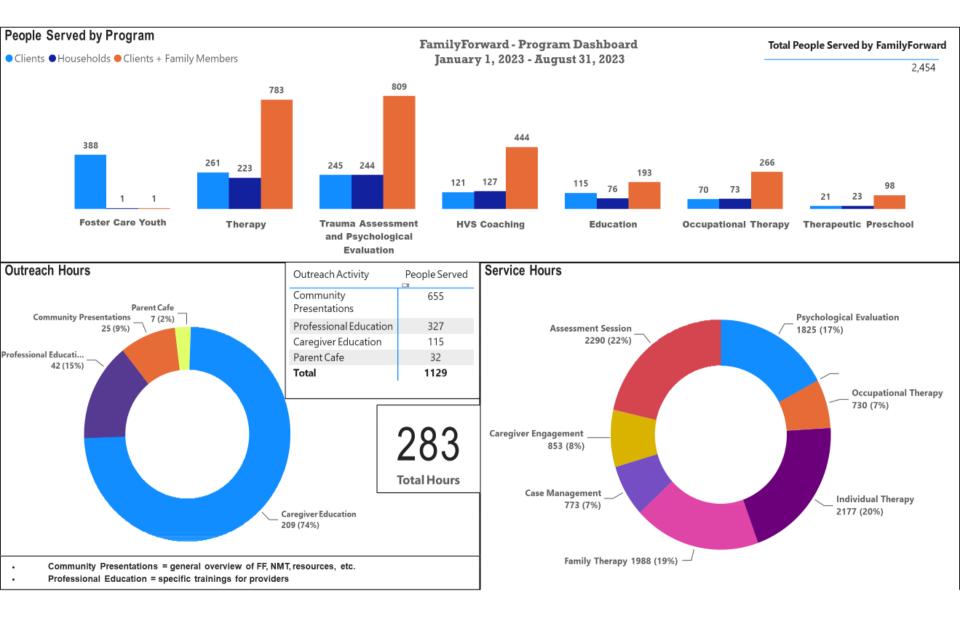

ration         | Safety/Risk Issues                                       | i 11  | 3      | 0      | 0      | 14     | 1      | 1        |        |
| Administration         | General Maintenance                                      | 27    | 33     | 0      | 0      | 60     | 45     | 17       |        |
| Administration         | # of Emergency Drills Completed                          | 6     | 11     | 0      | 0      | 17     | 30     | 22       |        |
| Administration         | # of Missed Drills                                       | ; O   | 3      | 0      | 0      | 3      | 3      | 10       |        |
| Quality and Compliance |                                                          | E 4 C | -      | ^      | ^      | F.4.6  | 4075   | 40.40    | 4.000  |



















#### **Amount Billed by Payer**











Page 5 of 9





• 4 sessions • 6 hours • 40+ Teammates







#### Pit Stops on the Journey: Strategic Alignment and Lessons Learned 2020-2023





### Strategic Alignment Based on Data and Constant Curiosity

| Selling/Buying/Moving<br>Campuses       | Closing Programs                                              | Expanding Preschool                            |
|-----------------------------------------|---------------------------------------------------------------|------------------------------------------------|
| Research and Training<br>Institute      | Centralized Intake                                            | Database Merger                                |
| Involvement/Support<br>in FCCM Partners | Diversity, Equity,<br>Inclu