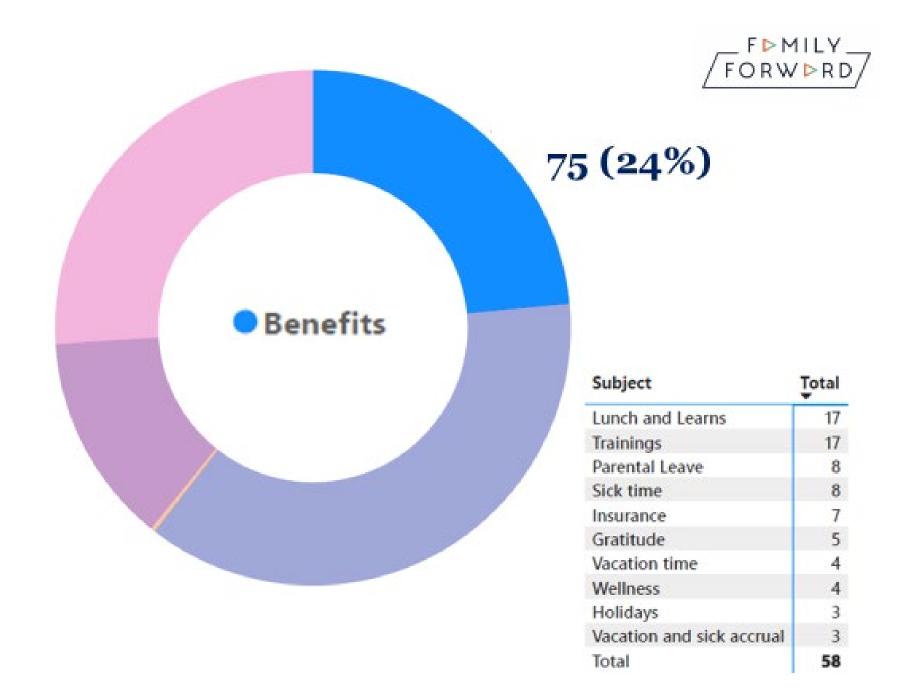

| 14     | 1      | 1        |        |
| Administration         | General Maintenance                                      | 27    | 33     | 0      | 0      | 60     | 45     | 17       |        |
| Administration         | # of Emergency Drills Completed                          | 6     | 11     | 0      | 0      | 17     | 30     | 22       |        |
| Administration         | # of Missed Drills                                       | ; O   | 3      | 0      | 0      | 3      | 3      | 10       |        |
| Quality and Compliance |                                                          | E 4 C | -      | ^      | ^      | F.4.6  | 4075   | 40.40    | 4.000  |



















#### **Amount Billed by Payer**











Page 5 of 9





• 4 sessions • 6 hours • 40+ Teammates







#### Pit Stops on the Journey: Strategic Alignment and Lessons Learned 2020-2023





### Strategic Alignment Based on Data and Constant Curiosity

| Selling/Buying/Moving<br>Campuses       | Closing Programs                                              | Expanding Preschool                            |
|-----------------------------------------|---------------------------------------------------------------|------------------------------------------------|
| Research and Training<br>Institute      | Centralized Intake                                            | Database Merger                                |
| Involvement/Support<br>in FCCM Partners | Diversity, Equity,<br>Inclusion, and<br>Belonging Initiatives | Telehealth Services and<br>Hybrid Work Options |



# Lessons Learned