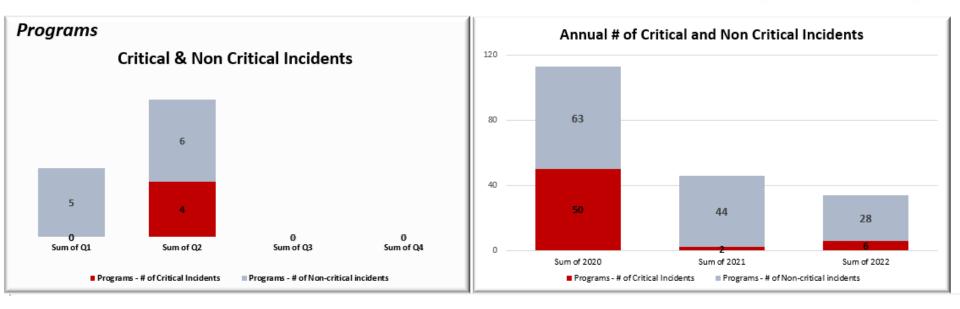

### Where We Serve Zip Codes | 2022

A

St Louis

|                        | 2023 Quarterly PQI Dashboard                             |       |        |        |        |        |        |          |        |
|------------------------|----------------------------------------------------------|-------|--------|--------|--------|--------|--------|----------|--------|
| Category 🗸             | Item Measured 🚽                                          | Q1 🗸  | Q2 🖵 🤇 | Q3 🖵 C | 24 🖵 ` | Year 🖵 | 2022 🖵 | 2021 🖵 2 | 2020 🖵 |
| Programs               | # of Non-critical incidents                              | 5     | 6      | 0      | 0      | 11     | 28     | 44       | 63     |
| Programs               | # of Critical Incidents                                  | 0     | 4      | 0      | 0      | 4      | 6      | 2        | 50     |
| Programs               | # of Case Record Reviews Completed                       | 91    | 114    | 0      | 0      | 205    | 397    | 475      | 438    |
| Programs               | Error Rate                                               | 41%   | 49%    | 0      | 0      | 22.5%  | 30%    | 36.30%   | 33%    |
| Programs               | # of Client Grievances Filed                             | 0     | 0      | 0      | 0      | 1      | 1      | 0        | 1      |
| Facilities             | # of Non-Compliance Issues Monthly Building Checks       | 0     | 0      | 0      | 0      | 0      | 1      | 0        | 0      |
| Facilities             | # of Negative Findings from Inspections / Permit Reviews | 0     | 0      | 0      | 0      | 0      | 1      | 1        | 0      |
| Facilities             | # of Out of date inspections / permits                   | 0     | 0      | 0      | 0      | 0      | 1      | 1        | 3      |
| Administration         | # of Building Concerns Requiring Attention               | 38    | 36     | 0      | 0      | 74     | 46     | 18       |        |
| Administration         | Safety/Risk Issues                                       | i 11  | 3      | 0      | 0      | 14     | 1      | 1        |        |
| Administration         | General Maintenance                                      | 27    | 33     | 0      | 0      | 60     | 45     | 17       |        |
| Administration         | # of Emergency Drills Completed                          | 6     | 11     | 0      | 0      | 17     | 30     | 22       |        |
| Administration         | # of Missed Drills                                       | ; O   | 3      | 0      | 0      | 3      | 3      | 10       |        |
| Quality and Compliance |                                                          | E 4 C | -      | ^      | ^      | F.4.6  | 4075   | 40.40    | 4.000  |