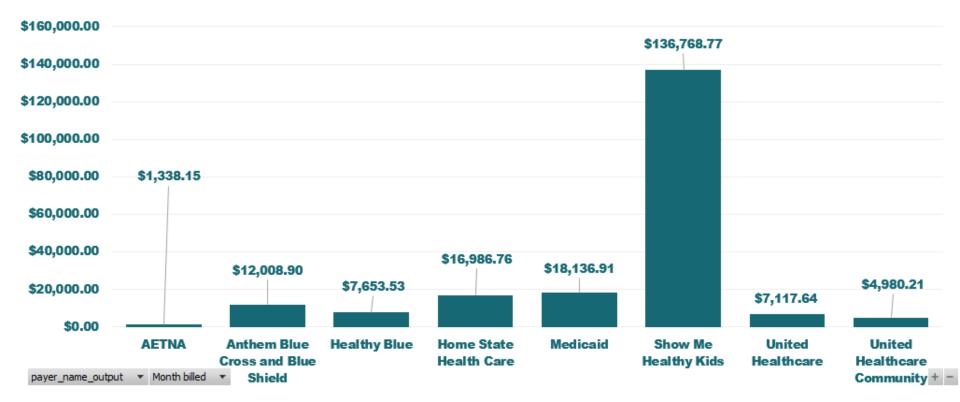

#### **Amount Billed by Payer**

Page 5 of 9

• 4 sessions • 6 hours • 40+ Teammates