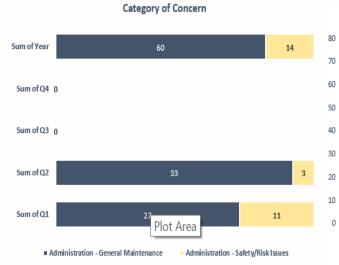

### Where We Serve Zip Codes | 2022

A

St Louis

|                        | 2023 Quarterly PQI Dashboard                             |       |        |        |        |        |        |          |        |
|------------------------|----------------------------------------------------------|-------|--------|--------|--------|--------|--------|----------|--------|
| Category 🗸             | Item Measured 🚽                                          | Q1 🗸  | Q2 🖵 🤇 | Q3 🖵 C | 24 🖵 ` | Year 🖵 | 2022 🖵 | 2021 🖵 2 | 2020 🖵 |
| Programs               | # of Non-critical incidents                              | 5     | 6      | 0      | 0      | 11     | 28     | 44       | 63     |
| Programs               | # of Critical Incidents                                  | 0     | 4      | 0      | 0      | 4      | 6      | 2        | 50     |
| Programs               | # of Case Record Reviews Completed                       | 91    | 114    | 0      | 0      | 205    | 397    | 475      | 438    |
| Programs               | Error Rate                                               | 41%   | 49%    | 0      | 0      | 22.5%  | 30%    | 36.30%   | 33%    |
| Programs               | # of Client Grievances Filed                             | 0     | 0      | 0      | 0      | 1      | 1      | 0        | 1      |
| Facilities             | # of Non-Compliance Issues Monthly Building Checks       | 0     | 0      | 0      | 0      | 0      | 1      | 0        | 0      |
| Facilities             | # of Negative Findings from Inspections / Permit Reviews | 0     | 0      | 0      | 0      | 0      | 1      | 1        | 0      |
| Facilities             | # of Out of date inspections / permits                   | 0     | 0      | 0      | 0      | 0      | 1      | 1        | 3      |
| Administration         | # of Building Concerns Requiring Attention               | 38    | 36     | 0      | 0      | 74     | 46     | 18       |        |
| Administration         | Safety/Risk Issues                                       | i 11  | 3      | 0      | 0      | 14     | 1      | 1        |        |
| Administration         | General Maintenance                                      | 27    | 33     | 0      | 0      | 60     | 45     | 17       |        |
| Administration         | # of Emergency Drills Completed                          | 6     | 11     | 0      | 0      | 17     | 30     | 22       |        |
| Administration         | # of Missed Drills                                       | ; O   | 3      | 0      | 0      | 3      | 3      | 10       |        |
| Quality and Compliance |                                                          | E 4 C | -      | ^      | ^      | F.4.6  | 4075   | 40.40    | 4.000  |