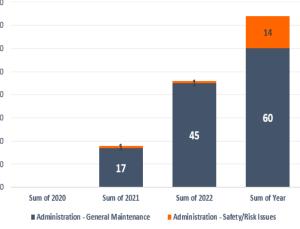

### Where We Serve Zip Codes | 2022

A

St Louis

|                        | 2023 Quarterly PQI Dashboard                             |       |        |        |        |        |        |          |        |
|------------------------|----------------------------------------------------------|-------|--------|--------|--------|--------|--------|----------|--------|
| Category 🗸             | Item Measured 🚽                                          | Q1 🗸  | Q2 🖵 🤇 | Q3 🖵 C | 24 🖵 ` | Year 🖵 | 2022 🖵 | 2021 🖵 2 | 2020 🖵 |
| Programs               | # of Non-critical incidents                              | 5     | 6      | 0      | 0      | 11     | 28     | 44       | 63     |
| Programs               | # of Critical Incidents                                  | 0     | 4      | 0      | 0      | 4      | 6      | 2        | 50     |
| Programs               | # of Case Record Reviews Completed                       | 91    | 114    | 0      | 0      | 205    | 397    | 475      | 438    |
| Programs               | Error Rate                                               | 41%   | 49%    | 0      | 0      | 22.5%  | 30%    | 36.30%   | 33%    |
| Programs               | # of Client Grievances Filed                             | 0     | 0      | 0      | 0      | 1      | 1      | 0        | 1      |
| Facilities             | # of Non-Compliance Issues Monthly Building Checks       | 0     | 0      | 0      | 0      | 0      | 1      | 0        | 0      |
| Facilities             | # of Negative Findings from Inspections / Permit Reviews | 0     | 0      | 0      | 0      | 0      | 1      | 1        | 0      |
| Facilities             | # of Out of date inspections / permits                   | 0     | 0      | 0      | 0      | 0      | 1      | 1        | 3      |
| Administration         | # of Building Concerns Requiring Attention               | 38    | 36     | 0      | 0      | 74     | 46     | 18       |        |
| Administration         | Safety/Risk Issues                                       | i 11  | 3      | 0      | 0      | 14     | 1      | 1        |        |
| Administration         | General Maintenance                                      | 27    | 33     | 0      | 0      | 60     | 45     | 17       |        |
| Administration         | # of Emergency Drills Completed                          | 6     | 11     | 0      | 0      | 17     | 30     | 22       |        |
| Administration         | # of Missed Drills                                       | ; O   | 3      | 0      | 0      | 3      | 3      | 10       |        |
| Quality and Compliance |                                                          | E 4 C | -      | ^      | ^      | F.4.6  | 4075   | 40.40    | 4.000  |