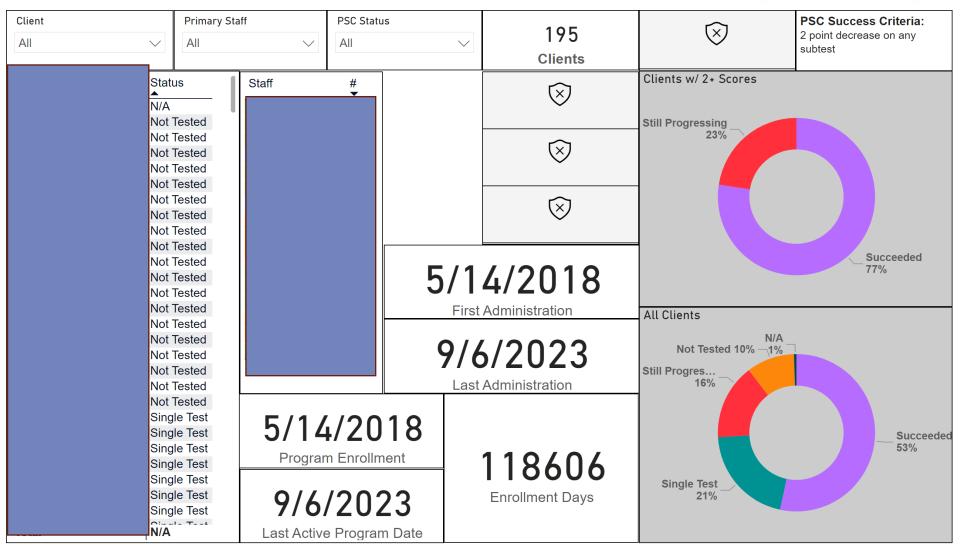

| 7.82   | 4        |  |
|            |        |                                                                                                             | []            | ['            |               | 1?                                    | ['                                | ['                                    | 0.07           |                                     | ['     |          |  |
| Total      | 677.8  | 35 132                                                                                                      | 631.12        | 118           | 574.47        | 101                                   | 605.67                            | 100                                   | <b>674.9</b> 8 | 83                                  | 570.85 |          |  |

FORWDRD











\_\_F▷MILY\_\_ FOR₩▷RD/



### Where We Serve Zip Codes | 2022



A

St Louis





|                        | 2023 Quarterly PQI Dashboard                             |       |        |        |        |        |        |          |        |
|------------------------|----------------------------------------------------------|-------|--------|--------|--------|--------|--------|----------|--------|
| Category 🗸             | Item Measured 🚽                                          | Q1 🗸  | Q2 🖵 🤇 | Q3 🖵 C | 24 🖵 ` | Year 🖵 | 2022 🖵 | 2021 🖵 2 | 2020 🖵 |
| Programs               | # of Non-critical incidents                              | 5     | 6      | 0      | 0      | 11     | 28     | 44       | 63     |
| Programs               | # of Critical Incidents