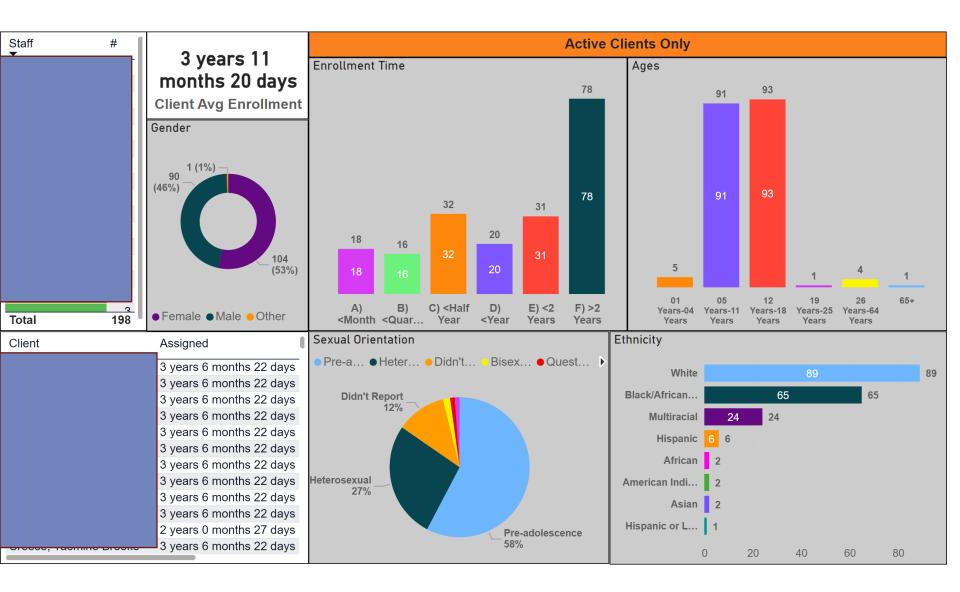

|
|            |        |                                                                                                             | []            | ['            |               | 1?                                    | ['                                | ['                                    | 0.07           |                                     | ['     |          |  |
| Total      | 677.8  | 35 132                                                                                                      | 631.12        | 118           | 574.47        | 101                                   | 605.67                            | 100                                   | <b>674.9</b> 8 | 83                                  | 570.85 |          |  |

FORWDRD











\_\_F▷MILY\_\_ FOR₩▷RD/



### Where We Serve Zip Codes | 2022



A

St Louis





|                        | 2023 Quarterly PQI Dashboard                             |       |        |        |        |        |        |          |        |
|------------------------|----------------------------------------------------------|-------|--------|--------|--------|--------|--------|----------|--------|
| Category 🗸             | Item Measured 🚽                                          | Q1 🗸  | Q2 🖵 🤇 | Q3 🖵 C | 24 🖵 ` | Year 🖵 | 2022 🖵 | 2021 🖵 2 | 2020 🖵 |
| Programs               | # of Non-critical incidents                              | 5     | 6      | 0      | 0      | 11     | 28     | 44       | 63     |
| Programs               | # of Critical Incidents                                  | 0     | 4      | 0