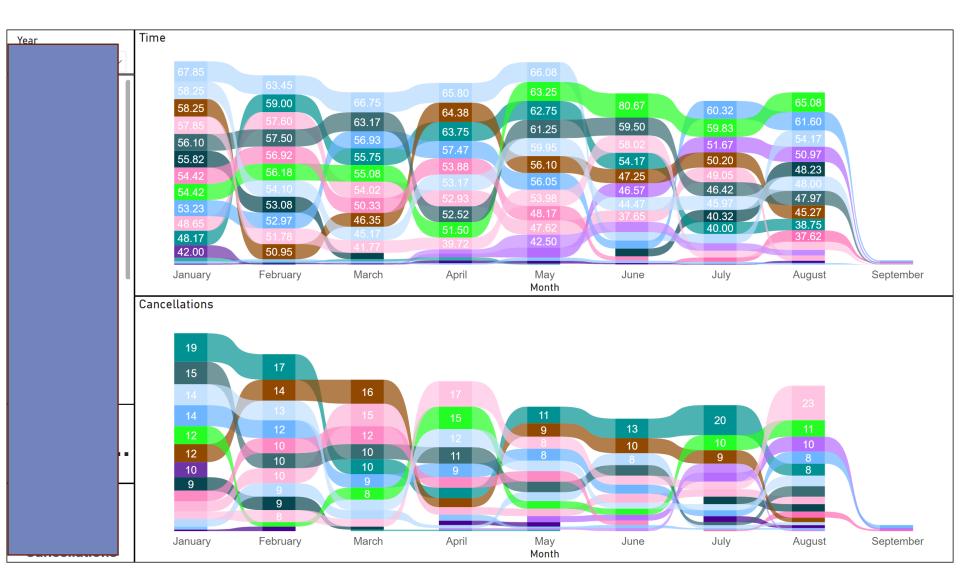

# FCCM Dashboard

| Year Staff | $\sim$ | $F \triangleright MILYF O R W \triangleright R D /safer, healthier relationships for children and families$ |               |               |               |                                       | 52.79<br>Average of Duration Time |                                       |                | <b>13.13</b><br>Average of No Shows |        |          |  |
|------------|--------|-------------------------------------------------------------------------------------------------------------|---------------|---------------|---------------|---------------------------------------|-----------------------------------|---------------------------------------|----------------|-------------------------------------|--------|----------|--|
|            | Janua  | huary February March                                                                                        |               |               |               |                                       |                                   |                                       |                | June                                |        |          |  |
|            | Time   |                                                                                                             | -             | Cancellations |               | Cancellations                         | -                                 | Cancellations                         | May<br>Time    | Cancellations                       |        | Cancell  |  |
|            | 55.8   | 82 9                                                                                                        | 53.08         | 9             | 21.28         | 2                                     | <u> </u>                          | ·                                     | <u> </u>       | <b>├</b> ────′                      | 26.17  | <u> </u> |  |
|            | 48.1   |                                                                                                             |               |               | 55.75         | 10                                    |                                   | 7                                     | 62.75          | 11                                  | 54.17  |          |  |
|            |        | '                                                                                                           | <u> </u>      |               |               | 1                                     | <u> </u>                          | · · · · · · · · · · · · · · · · · · · |                | 1 '                                 | 1.15   |          |  |
|            | 48.6   | 65 7                                                                                                        | 57.60         | 10            | 54.02         | 15                                    | 52.93                             | 5                                     | 47.62          | 5                                   | 37.65  |          |  |
|            | 3.2    | 25 1                                                                                                        | 3.65          | 3             |               | /                                     | 9.00                              | 3                                     |                | -                                   |        |          |  |
|            |        |                                                                                                             | ('            | /′            | 0.15          | /                                     | 12.22                             | []                                    | 34.07          |                                     | 46.57  | _        |  |
|            | 67.8   |                                                                                                             |               | -             |               | 6                                     |                                   |                                       |                | -                                   |        |          |  |
|            | 53.2   |                                                                                                             |               | 12            |               | 9                                     |                                   | 9                                     |                |                                     |        |          |  |
|            | 58.2   |                                                                                                             |               |               |               | 16                                    |                                   |                                       |                |                                     |        |          |  |
|            | 54.4   |                                                                                                             |               |               |               | 8                                     |                                   |                                       |                |                                     |        |          |  |
|            | 56.1   |                                                                                                             | 57.50<br>4.58 |               | 63.17<br>6.92 | 10                                    |                                   |                                       | 61.25<br>3.25  | · · · ·                             | 59.50  | 1        |  |
|            | 54.4   |                                                                                                             | 4.58          |               |               | 12                                    |                                   |                                       | 48.17          |                                     | 14.38  | 1-       |  |
|            | 57.8   | 12 1                                                                                                        |               |               |               | 5                                     |                                   | '                                     | 53.98          | ,                                   |        |          |  |
|            | 42.0   |                                                                                                             |               |               |               |                                       | 1                                 |                                       | 00.00          |                                     | 00.02  |          |  |
|            |        |                                                                                                             | ()            |               | 0.25          | ()                                    | 13.75                             | 1                                     | 42.50          | 1                                   | 34.25  |          |  |
|            | 58.2   | 25 14                                                                                                       | 54.10         | 13            |               | 7                                     |                                   | 12                                    |                |                                     | 44.47  |          |  |
|            | 7.1    | 18 2                                                                                                        | 8.18          | /             | 6.68          | · · · · · · · · · · · · · · · · · · · | 4.42                              | 4                                     | 10.73          | 1                                   | 7.82   | 4        |  |
|            |        |                                                                                                             | []            | ['            |               | 1?                                    | ['                                | ['                                    | 0.07           |                                     | ['     |          |  |
| Total      | 677.8  | 35 132                                                                                                      | 631.12        | 118           | 574.47        | 101                                   | 605.67                            | 100                                   | <b>674.9</b> 8 | 83                                  | 570.85 |          |  |