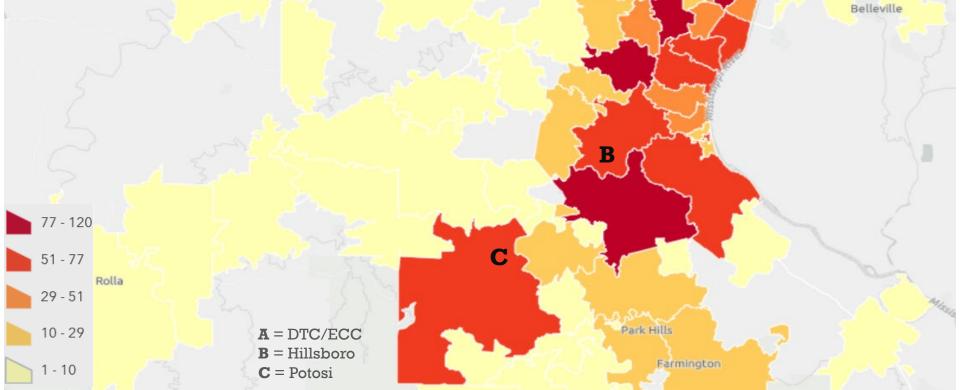

### Where We Serve Zip Codes | 2022

A

St Louis

|                        | 2023 Quarterly PQI Dashboard                             |       |        |        |        |        |        |          |        |
|------------------------|----------------------------------------------------------|-------|--------|--------|--------|--------|--------|----------|--------|
| Category 🗸             | Item Measured 🚽                                          | Q1 🗸  | Q2 🖵 🤇 | Q3 🖵 C | 24 🖵 ` | Year 🖵 | 2022 🖵 | 2021 🖵 2 | 2020 🖵 |
| Programs               | # of Non-critical incidents                              | 5     | 6      | 0      | 0      | 11     | 28     | 44       | 63     |
| Programs               | # of Critical Incidents                                  | 0     | 4      | 0      | 0      | 4      | 6      | 2        | 50     |
| Programs               | # of Case Record Reviews Completed                       | 91    | 114    | 0      | 0      | 205    | 397    | 475      | 438    |
| Programs               | Error Rate                                               | 41%   | 49%    | 0      | 0      | 22.5%  | 30%    | 36.30%   | 33%    |
| Programs               | # of Client Grievances Filed                             | 0     | 0      | 0      | 0      | 1      | 1      | 0        | 1      |
| Facilities             | # of Non-Compliance Issues Monthly Building Checks       | 0     | 0      | 0      | 0      | 0      | 1      | 0        | 0      |
| Facilities             | # of Negative Findings from Inspections / Permit Reviews | 0     | 0      | 0      | 0      | 0      | 1      | 1        | 0      |
| Facilities             | # of Out of date inspections / permits                   | 0     | 0      | 0      | 0      | 0      | 1      | 1        | 3      |
| Administration         | # of Building Concerns Requiring Attention               | 38    | 36     | 0      | 0      | 74     | 46     | 18       |        |
| Administration         | Safety/Risk Issues                                       | i 11  | 3      | 0      | 0      | 14     | 1      | 1        |        |
| Administration         | General Maintenance                                      | 27    | 33     | 0      | 0      | 60     | 45     | 17       |        |
| Administration         | # of Emergency Drills Completed                          | 6     | 11     | 0      | 0      | 17     | 30     | 22       |        |
| Administration         | # of Missed Drills                                       | ; O   | 3      | 0      | 0      | 3      | 3      | 10       |        |
| Quality and Compliance |                                                          | E 4 C | -      | ^      | ^      | F.4.6  | 4075   | 40.40    | 4.000  |