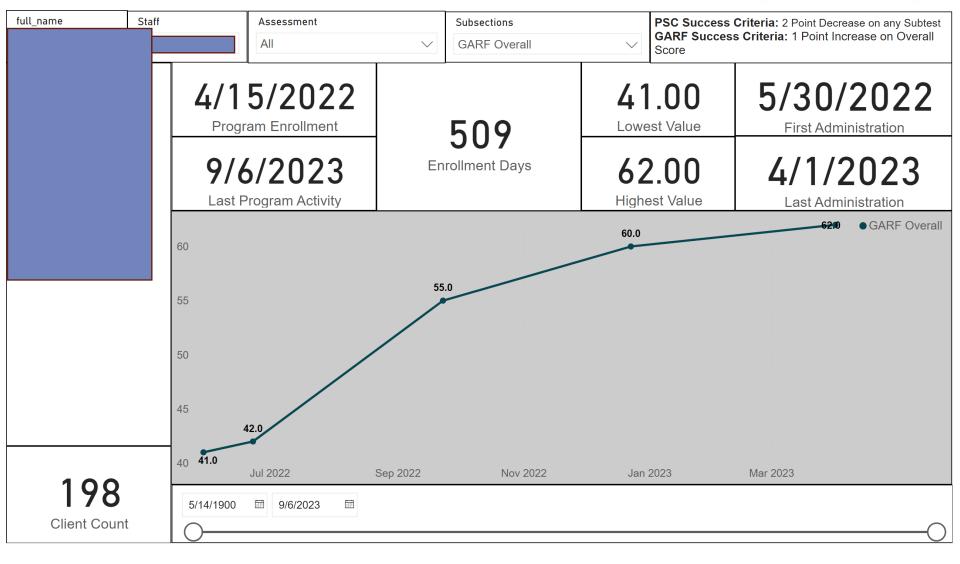

| 7.82   | 4        |  |
|            |        |                                                                                                             | []            | ['            |               | 1?                                    | ['                                | ['                                    | 0.07           |                                     | ['     |          |  |
| Total      | 677.8  | 35 132                                                                                                      | 631.12        | 118           | 574.47        | 101                                   | 605.67                            | 100                                   | <b>674.9</b> 8 | 83                                  | 570.85 |          |  |

FORWDRD











\_\_F▷MILY\_\_ FOR₩▷RD/



### Where We Serve Zip Codes | 2022



A

St Louis





|                        | 2023 Quarterly PQI Dashboard                             |       |        |        |        |        |        |          |        |
|------------------------|----------------------------------------------------------|-------|--------|--------|--------|--------|--------|----------|--------|
| Category 🗸             | Item Measured 🚽                                          | Q1 🗸  | Q2 🖵 🤇 | Q3 🖵 C | 24 🖵 ` | Year 🖵 | 2022 🖵 | 2021 🖵 2 | 2020 🖵 |
| Programs               | # of Non-critical incidents                              | 5     | 6      | 0      | 0      | 11     | 28     | 44       | 63     |
| Programs               | # of Critical Incidents