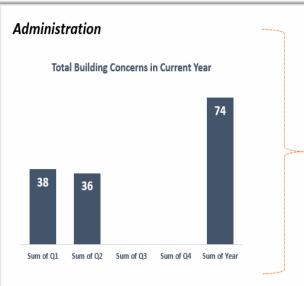

### Where We Serve Zip Codes | 2022

A

St Louis

|                        | 2023 Quarterly PQI Dashboard                             |       |        |        |        |        |        |          |        |
|------------------------|----------------------------------------------------------|-------|--------|--------|--------|--------|--------|----------|--------|
| Category 🗸             | Item Measured 🚽                                          | Q1 🗸  | Q2 🖵 🤇 | Q3 🖵 C | 24 🖵 ` | Year 🖵 | 2022 🖵 | 2021 🖵 2 | 2020 🖵 |
| Programs               | # of Non-critical incidents                              | 5     | 6      | 0      | 0      | 11     | 28     | 44       | 63     |
| Programs               | # of Critical Incidents                                  | 0     | 4      | 0      | 0      | 4      | 6      | 2        | 50     |
| Programs               | # of Case Record Reviews Completed                       | 91    | 114    | 0      | 0      | 205    | 397    | 475      | 438    |
| Programs               | Error Rate                                               | 41%   | 49%    | 0      | 0      | 22.5%  | 30%    | 36.30%   | 33%    |
| Programs               | # of Client Grievances Filed                             | 0     | 0      | 0      | 0      | 1      | 1      | 0        | 1      |
| Facilities             | # of Non-Compliance Issues Monthly Building Checks       | 0     | 0      | 0      | 0      | 0      | 1      | 0        | 0      |
| Facilities             | # of Negative Findings from Inspections / Permit Reviews | 0     | 0      | 0      | 0      | 0      | 1      | 1        | 0      |
| Facilities             | # of Out of date inspections / permits                   | 0     | 0      | 0      | 0      | 0      | 1      | 1        | 3      |
| Administration         | # of Building Concerns Requiring Attention               | 38    | 36     | 0      | 0      | 74     | 46     | 18       |        |
| Administration         | Safety/Risk Issues                                       | i 11  | 3      | 0      | 0      | 14     | 1      | 1        |        |
| Administration         | General Maintenance                                      | 27    | 33     | 0      | 0      | 60     | 45     | 17       |        |
| Administration         | # of Emergency Drills Completed                          | 6     | 11     | 0      | 0      | 17     | 30     | 22       |        |
| Administration         | # of Missed Drills                                       | ; O   | 3      | 0      | 0      | 3      | 3      | 10       |        |
| Quality and Compliance |                                                          | E 4 C | -      | ^      | ^      | F.4.6  | 4075   | 40.40    | 4.000  |